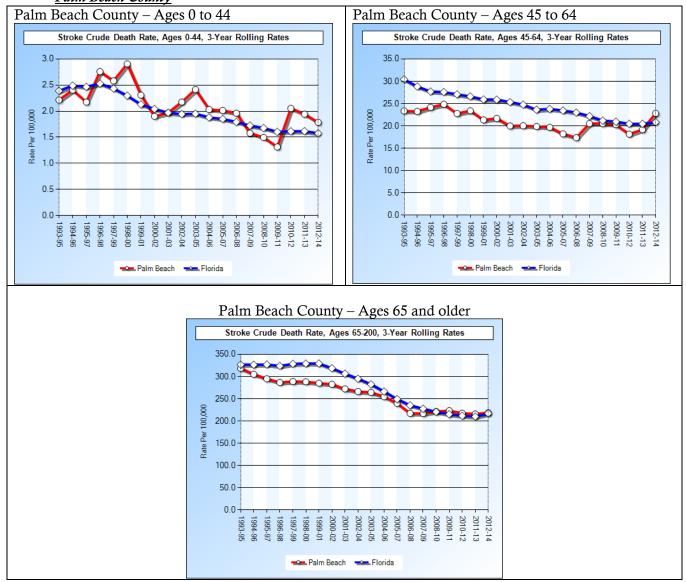

0% to 70% higher among men than women in Palm Beach and Broward Counties.

### Stroke

Incidence of stroke in Broward and in Palm Beach County declined by approximately 50% for people under 65 years of age and by about 20% for seniors from 1993/1995 to 2008/2010. However, rates have stabilized or increased since that time.





- Deaths due to stroke among seniors have declined from approximately 320 per 100,000 people in the mid- to late-1990s to about 290 per 100,000 people in the most recent data period (2012/2014).
- Among seniors, the gap between the Broward County rate and the Florida rate increased around 2000 and remains wide.

In Palm Beach County, death rates due to stroke among seniors has been stable for nearly ten years – down from rates in the 1990s.

#### Palm Beach County



- Since 2006/2008, stroke rates among people age 45 to 64 has increased slightly.
- The rate of deaths from stroke in Palm Beach County has been equal to, or slightly lower than the Florida rate since 2003/2005.

In Palm Beach County and Broward County the incidence of death from stroke is much higher (approximately 50% higher) among non-whites compared to whites.





- Rates among residents of Broward County are slightly higher than in Palm Beach County for all races.
- Palm Beach County rates are slightly lower than the Florida averages; Broward County rates are similar to Florida averages.

Since about 2000/2002, stroke rates among Broward County have been higher than the Florida average – reversing a long-standing trend.





• There is very little difference in the rates of deaths