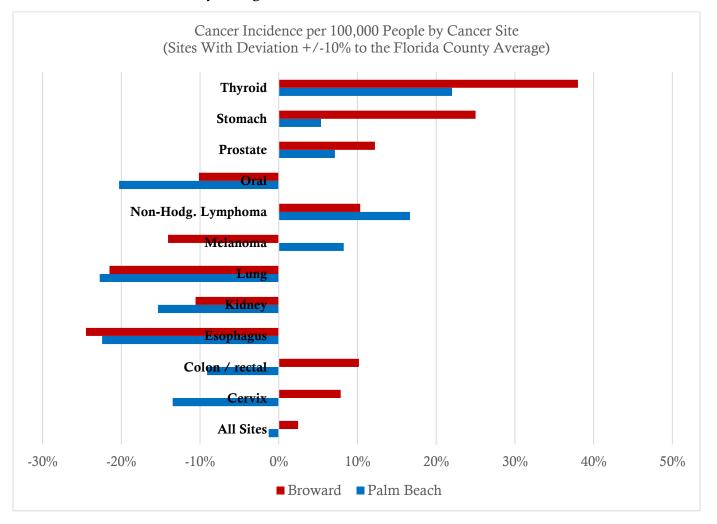

only slightly or plateaued over the past five years.

# Broward County cancer death rates are slightly higher than Palm Beach County though the 20-year trend is similar.

• The same trends are seen in Broward County, as cancer-related death rates have declined; both counties have cancer death rates below the Florida average for each gender.

# The most commonly diagnosed cancer site diagnoses (2008-2012) in Palm Beach County were breast, prostate, and lung.





Source: National Cancer Institute, www.statecancerprofiles.cancer.gov.





Source: National Cancer Institute.

The incidence rates for most cancer sites in Broward and Palm Beach Counties are similar to the state of Florida county average. However, several sites differ by more (or less) than 10% from the Florida county average.



Source: National Cancer Institute.

- Although there are relatively few thyroid cancer cases in Broward and Palm Beach Counties, the incidence rate is more than 20% above the Florida county average.
- Cancer of the stomach, prostate, colon, as well as non-Hodgkin lymphoma are at least 10% above the Florida averages in Broward County.
- Rates in Broward County for oral, skin, lung, kidney, and esophagus are more than 10% below the Florida county average.
- Rates in Palm Beach County for oral, lung, kidney, esophagus, and cervix are more than 10% below the Florida county average.

### **Heart Disease**

As shown in the three charts below, heart disease deaths in Broward County have declined in each age group by 30% to 40% from 1993/1993 to 2012/2014. Among all but those over age 65, Browar