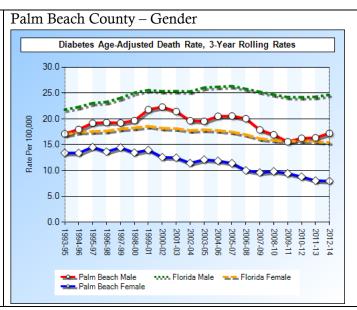

d County.





- The Palm Beach County rate of deaths due to diabetes among seniors has improved compared to the state of Florida rate.
- Death rates for people 45 to 64 and for seniors have been stable since about 2007/2009.

#### Diabetes death rates among non-whites is much higher than for whites.





- Diabetes deaths among non-whites has decreased by about 40% over the past 20 years in Palm Beach County and Broward County. There has been a smaller, steady decline among whites. Rates for all have been stable for about five years.
- Broward and Palm Beach County rates are slightly lower than the Florida averages.

Diabetes death rates are generally slightly lower in Palm Beach County than in Broward County, but in both counties, diabetes deaths are more common among men than women.





• Diabetes death rates are 60% to 70% higher among men than women in Palm Beach and Broward Counties.

#### Pneumonia and Influenza

Deaths due to influenza and pneumonia in Broward County have been stable since 2006/2008 after a roughly 50% decline in the previous ten years.





- The death rate among people under age 65 is small, but even among them, incidence is low and trends are stable.
- Among people 45 to 64, death rates have increased slightly over the past five years.

Palm Beach County residents are less likely to die from influenza and pneumonia than other Florida residents on average.





- Fewer people (per 100,000) in Palm Beach County die from influenza and pneumonia than in Broward County.
- Death rates among seniors has been stable for approximately ten years.

Regardi