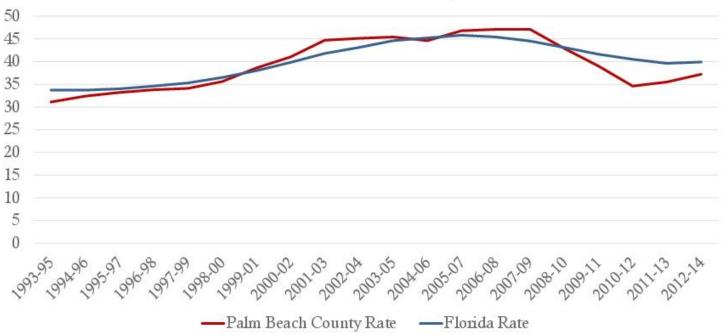

| 28.5%                     | 58,962                              | <b>*</b> 49.0 | \$52,457         |  |  |
| SSA             | 574,716                       | 17.7%                     | 41,775                              | 40.9          | \$50,602         |  |  |



### Secondary Research Profile



### Mortality

Leading Causes of Death per 100,000 Population, 2014



#### Cancer Data

#### Cancer Death Rate Trends Palm Beach County



## Palm Beach County - Cancer Diagnoses, 2008-2012, by Site (All Sites = 5,794)



Cancer Incidence per 100,000 People by Cancer Site (Sites With Deviation +/-10% to the Florida County, Median)



#### Cardiovascular Disease Data





#### Cardiovascular Deaths Trends by Gender Palm Beach County



### Unintentional Injury Data





### Unintentional Injury Details

Unintentional Injury Death Rate Causes Palm Beach County, 2014



"Others" includes auto accidents, assaults, fires, and additional unintended harm.

#### Unintentional Poisoning\*\* Death Trends by Gender and Age Group Palm Beach County



\*\* Unintentional Poisoning Death includes drug abuse overdoses

#### Substance Abuse Indicator

Leading causes of substance abuse-related hospital admissions in Palm Beach County include alcohol, opioids, marijuana, and heroin.

| Treatment Admissions in |            |       |  |  |  |
|-------------------------|------------|-------|--|--|--|
| Palm Beach County, 2014 |            |       |  |  |  |
| Substance               | Admissions |       |  |  |  |
| Alcohol                 |            | 1,926 |  |  |  |
|