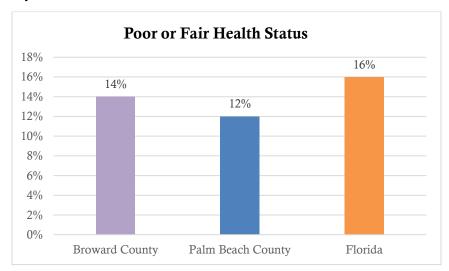

oor or Fair Poor Physical Poor Mental Health Preventable Hospital Stays |     |     |     |    |  |  |  |  |
| Broward County                                                           | 14% | 3.4 | 3.4 | 59 |  |  |  |  |
| Palm Beach County                                                        | 12% | 3.3 | 3.4 | 49 |  |  |  |  |
| Florida                                                                  | 16% | 3.7 | 3.8 | 59 |  |  |  |  |

- Although slightly better than the state rates on most measures, Broward County preventable hospital stays are on par with the state.
- All Palm Beach County rates are slightly better than the Broward County and Florida rates.

Fewer residents in Palm Beach County report "fair or poor" health status compared to Broward County and the state in total.



<sup>&</sup>lt;sup>8</sup> Metric Definitions and Sources:

<sup>•</sup> Poor or Fair Health Status; Poor physical health days (average number in past 30 days), Poor mental health days (average number in past 30 days) Community Commons, 2013,

<sup>•</sup> U.S. Centers for Disease Control, Community Health Status Indicators, <a href="https://www.cdc.gov/CommunityHealth/homepage.aspx">wwwn.cdc.gov/CommunityHealth/homepage.aspx</a>; Preventable hospital stays (per 1,000 Medicare enrollees); Medicare claims/Dartmouth Atlas; <a href="https://www.countyhealthrankings.org/health-factors/quality-care">https://www.countyhealthrankings.org/health-factors/quality-care</a>.

# Most Common Causes of Death

In nearly all cases, the most common causes of death in Palm Beach and Broward Counties are be