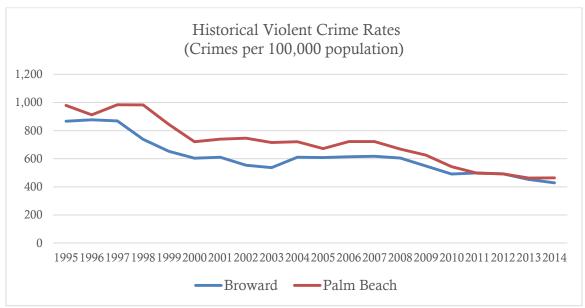

| Total Population        | Violent Crimes | Violent Crime Rate (Per<br>100,000 Pop.) |  |  |
| <b>Broward County</b>    | 1,869,235 <sup>22</sup> | 7,734          | 428.7                                    |  |  |
| Palm Beach County        | 1,397,710 <sup>23</sup> | 6,304          | 463.4                                    |  |  |
| Florida                  | 3,266,945               | 91,065         | 466.8                                    |  |  |

Source: Community Commons, 2015; www.communitycommons.org.

- Violent crimes include murder, forcible sex assault, aggravated assault, and robbery.
- The violent crime rates for Broward and Palm Beach Counties are both slightly lower than the Florida average.

The violent crime rate has decreased by approximately 50% since 1995.



• The violent crime rate has been fairly stable since 2011.

<sup>&</sup>lt;sup>21</sup> Florida Department of Law Enforcement, <a href="https://www.fdle.state.fl.us/Content/FSAC/Menu/County-Profiles.aspx">https://www.fdle.state.fl.us/Content/FSAC/Menu/County-Profiles.aspx</a>; U.S. Federal Bureau of Investigation, <a href="https://www.fbi.gov/about-us/cjis/ucr/crime-in-the-u.s/2013/crime-in-the-u.s.-2013/violent-crime-violent-crime-topic-page/violentcrimemain\_final">https://www.fbi.gov/about-us/cjis/ucr/crime-in-the-u.s/2013/crime-in-the-u.s.-2013/violent-crime-violent-crime-topic-page/violentcrimemain\_final</a>, 2013.

<sup>&</sup>lt;sup>22</sup> 2014 Population estimate, <a href="http://quickfacts.census.gov/qfd/states/12/12011.html">http://quickfacts.census.gov/qfd/states/12/12011.