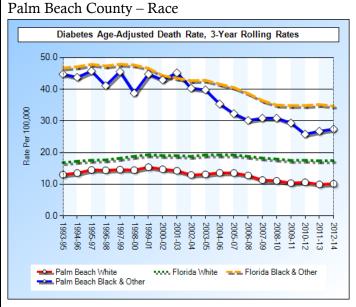

Broward Counties.

#### **Diabetes**

As shown in the three charts below, diabetes deaths in Broward County have been fairly stable for people under age 65 but have declined for those over age 65.





- Broward County rates are better than the Florida average.
- Among seniors, diabetes death rates are declining and are better than the Florida state average.

Trends in Palm Beach County are similar to those in Broward County except that diabetes deaths among seniors is lower than in Broward County.





- The Palm Beach County rate of deaths due to diabetes among seniors has improved compared to the state of Florida rate.
- Death rates for people 45 to 64 and for seniors have been stable since about 2007/2009.

#### Diabetes death rates among non-whites is much higher than for whites.





- Diabetes deaths among non-whites has decreased by about 40% over the past 20 years in Palm Beach County and Broward County. There has been a smaller, steady decline among whites. Rates for all have been stable for about five years.
- Broward and Palm Beach County rates are slightly lower than the Florida averages.

Diabetes death rates are generally slightly lower in Palm Beach County than in Broward County, but in both counties, diabetes deaths are more common among men than women.





• Diabetes death rates are 60% to 70% higher among men than women in Palm Beach and Broward Counties.

#### Pneumonia and Influenza

Deaths due to influenza and pneumonia in Broward County have been stable since 2006/2008 after a roughly 50% decline in the previous ten years.





- The death rate amon