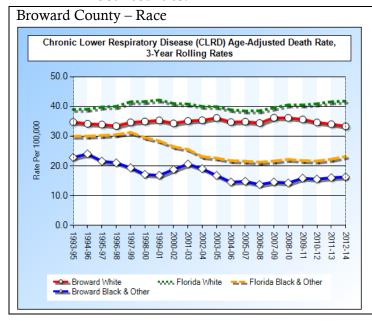

64. However, it is a leading cause of death for seniors – causing the death of nearly as many people as stroke. This category includes chronic obstructive pulmonary disease (COPD).





- Unlike most major disease categories, CLRD death rates have been stable in Florida and Broward County for 20 years.
- Broward County rates are lower than the Florida averages.

Trends in Palm Beach County are similar to those in Broward County in that CLRD death rates are lower than the Florida averages.





• The Palm Beach County rate of deaths due to CLRD among seniors (and other age groups) has maintained an advantageous gap – less than, but paralleling, the state of Florida rate for 20 years.

In Palm Beach County, CLRD death rates among non-whites is much lower than for whites – in both counties.





- The gap between whites and African Americans and Other Races for CLRD death rate in Palm Beach County has steadily widened since 1997/1999.
- In Broward County, the racial gap has widened to a lesser degree.
- Among whites and among African Americans and Other Races in both counties, rates are below the Florida averages.

CLRD death rates are better in both counties than in Florida (total), death rates among men are generally higher than women.





• Palm Beach County rates are slightly lower than for Broward Counties.

#### **Diabetes**

As shown in the three charts below, diabetes deaths in Broward County have been fairly stable for people under age 65 but have declined for those over age 65.





- Broward County rates are better than the Florida average.
- Among seniors, diabete