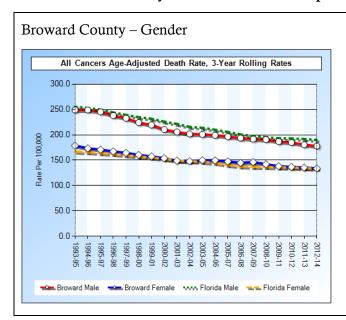

ble (and similar tables for other disease states) compare whites to non-whites. Since that demographic data shows that non-whites comprise the large majority of non-white population in Broward and Palm Beach Counties, the aggregated term simplifies the data presentation.

Cancer death rates among non-whites is only slightly higher than the rate for whites in Broward and Palm Beach Counties.





- Cancer death rates in Palm Beach County among non-whites were much higher than for whites until about 2000 when the gap narrowed.
- Broward and Palm Beach County rates are slightly lower than the Florida averages.

The most common cause of death in Palm Beach and Broward Counties is cancer. The mortality rates in each county have declined over the past 20 years, yet disparities by gender exist.





- In Palm Beach County, cancer death rates have declined about 20% since 1993/1995, and the cancer rate gap between men and women has slightly narrowed.
- Rates have declined only slightly or plateaued over the past five years.

# Broward County cancer death rates are slightly higher than Palm Beach County though the 20-year trend is similar.

• The same trends are seen in Broward County, as cancer-related death rates have declined; both counties have cancer death rates below the Florida average for each gender.

# The most commonly diagnosed cancer site diagnoses (2008-2012) in Palm Beach County were breast, prostate, and lung.





Source: National Cancer Institute, www.statecancerprofiles.cancer.gov.





Source: National Cancer Institute.

The incidence rates for most cancer sites