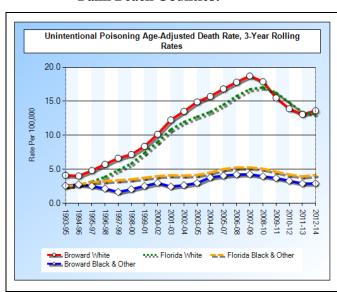

| 9.3          | 9.2  | 9.8  |  |  |
| Falls                                                                            | 2.5                                   | 5.5          | 5.2  | 7.1  |  |  |
| Homicide                                                                         | 7.2                                   | 19.0         | 2.7  | 3.9  |  |  |
| Other Injuries                                                                   | 6.6                                   | 8.3          | 7.4  | 6.7  |  |  |

• Among non-whites, unintentional injury death rates are higher in Palm Beach County than in Broward for all sub-categories except motor vehicle accidents.

Unintentional poisoning death rates are far higher for whites than others in Broward and Palm Beach Counties.





- Death rates among whites rose sharply in both counties between the mid-1990's and about 2007/2009 decreasing somewhat since then but remaining much higher than for African Americans (which have remained stable).
- Poisoning deaths are much more common among people 45 to 64 than seniors (about 20 per 100,000 population compared to about four or fewer per 100,000 population, respectively, in both counties).

#### Chronic lower respiratory disease

Chronic lower respiratory disease (CLRD) kills few people under age 45 and modest numbers between ages 45 and 64. However, it is a leading cause of death for seniors – causing the death of nearly as many people as stroke. This category includes chronic obstructive pulmonary disease (COPD).





- Unlike most major disease categories, CLRD dea