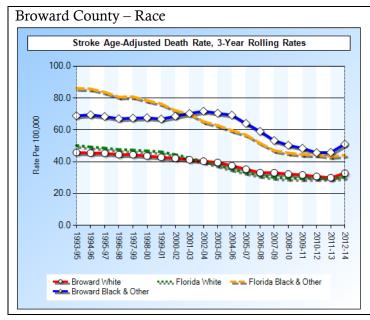

e declined from approximately 320 per 100,000 people in the mid- to late-1990s to about 290 per 100,000 people in the most recent data period (2012/2014).
- Among seniors, the gap between the Broward County rate and the Florida rate increased around 2000 and remains wide.

In Palm Beach County, death rates due to stroke among seniors has been stable for nearly ten years – down from rates in the 1990s.

#### Palm Beach County



- Since 2006/2008, stroke rates among people age 45 to 64 has increased slightly.
- The rate of deaths from stroke in Palm Beach County has been equal to, or slightly lower than the Florida rate since 2003/2005.

In Palm Beach County and Broward County the incidence of death from stroke is much higher (approximately 50% higher) among non-whites compared to whites.





- Rates among residents of Broward County are slightly higher than in Palm Beach County for all races.
- Palm Beach County rates are slightly lower than the Florida averages; Broward County rates are similar to Florida averages.

Since about 2000/2002, stroke rates among Broward County have been higher than the Florida average – reversing a long-standing trend.





• There is very little difference in the rates of deaths due to stroke between men and women.

## **Unintentional Injury**

Unintentional injuries include several diverse categories of causes such as death by drowning, falls, homicide, poisoning (e.g., overdose of medicine), and others. Following the standard charts below, information is presented that provides greater analysis of the most common sub-causes of unintentional