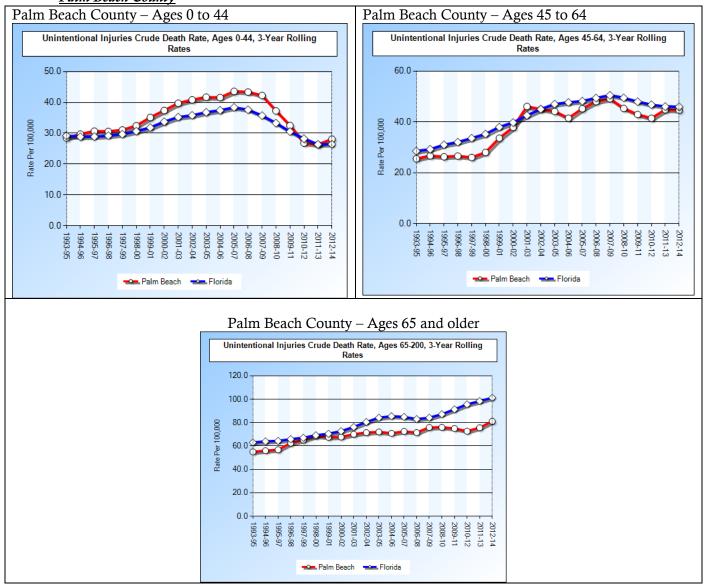

intentional Injury**

Unintentional injuries include several diverse categories of causes such as death by drowning, falls, homicide, poisoning (e.g., overdose of medicine), and others. Following the standard charts below, information is presented that provides greater analysis of the most common sub-causes of unintentional injury.

Broward County rates of death due to unintentional injury are historically lower than Florida averages.





- Death rates have declined or been stable for each age group since about 2005/2007.
- Unintentional injury death rates in Florida have steadily increased since 2007/2009 creating a gap with Broward County rates.

Trends of deaths due to unintentional injury in Palm Beach County among seniors have slowly and steadily increased over the past 20 years.





• The Palm Beach County rate of deaths due to unintentional injury among people under age 65 has declined or been stable since about 2002/2004.

The increase in deaths due to unintentional injury among seniors is largely due to increase in deaths due to falls (more than doubled over 20 years). Deaths due to unintentional poisoning increased from 1993/1995, but have been stable for ten years. Deaths due to homicide and due to motor vehicle crashes (i.e., the remaining two of the four leading sub-causes of death due to unintentional injury) have decreased over the same time period. See tables on page 39.

Among non-whites, deaths due to unintentional injury rates are more than 50% lower than for whites – Broward and Palm Beach Counties.





- Unintentional injury death rates are about equ