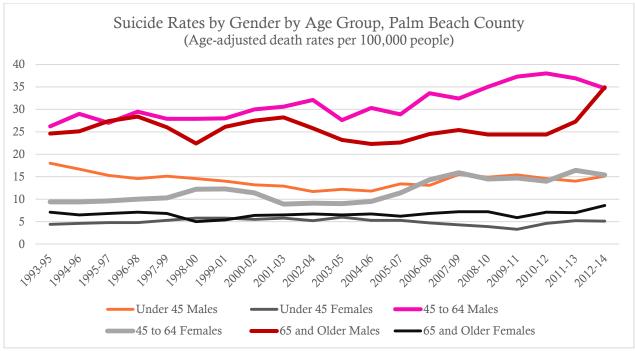

ml</a>

<sup>&</sup>lt;sup>23</sup> 2014 Population estimate, <a href="http://quickfacts.census.gov/qfd/states/12/12099.html">http://quickfacts.census.gov/qfd/states/12/12099.html</a>

In 2014, there were more than 14,000 violent crimes in Broward and Palm Beach Counties (combined). There were 153 murders and nearly 1,500 forcible sex offenses.





- In Broward County, the majority of violent crime (62%, N=4,201) was aggravated assault. Robbery accounted for 27% of violent crimes (N=2,619).
- Similarly, in Palm Beach County, the majority were aggravated assault (54%, N=3,889).

#### Suicide

Suicide rates often reflect the mental health of a community. Suicide rates for males age 45 and older have increased over the past 20 years – with rates among males 65 and older spiking since 2009.



Source: FloridaCharts.com.

- Suicide rates among women ages 45 to 64 have increased about 50% over the last ten years. Rates for women of other ages has been relatively stable.
- Suicide rates for men in each age group are two to three times higher than for women.
- Rates for men ages 45 to 64 and ages 65 and older increased about 40% since 1995.

## Healthcare for the Homeless

There were 2,624<sup>24</sup> homeless people in Broward County and 1,421 in Palm Beach County. However, some Leadership Group members anecdotally noted that numbers may be far higher and that the problem is growing. The 168 shelters in Broward (86) and Palm Beach (82) Counties include shelters, half-way houses, and substance abuse recovery centers.<sup>25</sup> This segment of the population is among the least