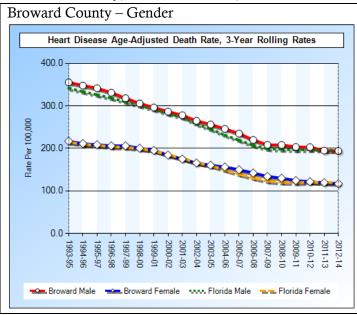

g seniors has paralleled the state of Florida rate for more than 20 years – currently, at approximately 1,000 deaths per 100,000 people in the most recent data period (2012/2014).

Palm Beach County heart disease death rates among non-whites is only slightly higher than the rate for whites – a large change compared to the 1993/1995 to 2000/2002 period in which death rates among non-whites were 30% to 40% higher than for whites.





- Heart disease death rates are slightly lower in Palm Beach among all races than in Broward.
- Broward and Palm Beach County rates are slightly lower than the Florida averages.

Heart disease death rates are generally slightly lower in Palm Beach County than in Broward County, but in both areas, heart disease deaths are much more common among men than women.





• Heart disease death rates are 60% to 70% higher among men than women in Palm Beach and Broward Counties.

### Stroke

Incidence of stroke in Broward and in Palm Beach County declined by approximately 50% for people under 65 years of age and by about 20% for seniors from 1993/1995 to 2008/2010. However, rates have stabilized or increased since that time.





- Deaths due to stroke among seniors have declined from approximately 320 per 100,000 people in the mid- to late-1990s to about 290 per 100,000 people in the most recent data period (2012/2014).
- Among seniors, the gap between the Broward County rate and the Florida rate increased around 2000 and remains wide.

In Palm Beach County, death rates due to stroke among seniors has been stable for nearly ten years – down from rates in