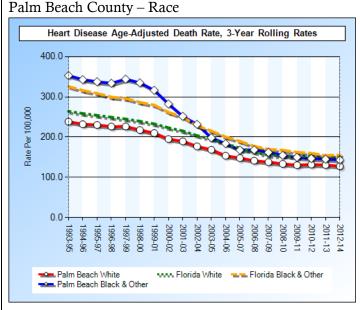

roups in Broward County, county rates have steadily declined and remain 10% to 15% below Florida averages.

Trends in Palm Beach County are similar to those in Broward County except that heart disease deaths among seniors is lower than in Broward County and approximately equal to Florida rates.





• The Palm Beach County rate of deaths due to heart disease among seniors has paralleled the state of Florida rate for more than 20 years – currently, at approximately 1,000 deaths per 100,000 people in the most recent data period (2012/2014).

Palm Beach County heart disease death rates among non-whites is only slightly higher than the rate for whites – a large change compared to the 1993/1995 to 2000/2002 period in which death rates among non-whites were 30% to 40% higher than for whites.





- Heart disease death rates are slightly lower in Palm Beach among all races than in Broward.
- Broward and Palm Beach County rates are slightly lower than the Florida averages.

Heart disease death rates are generally slightly lower in Palm Beach County than in Broward County, but in both areas, heart disease deaths are much more common among men than women.





• Heart disease death rates are 60% to 70% higher among men than women in Palm Beach and Broward Counties.

### Stroke

Incidence of stroke in Broward and in Palm Beach County declined by approximately 50% for people under 65 years of age and by about 20% for seniors from 1993/1995 to 2008/2010. However, rates have stabilized or increased since that time.





- Deaths due to stroke among seniors have declined from approximatel