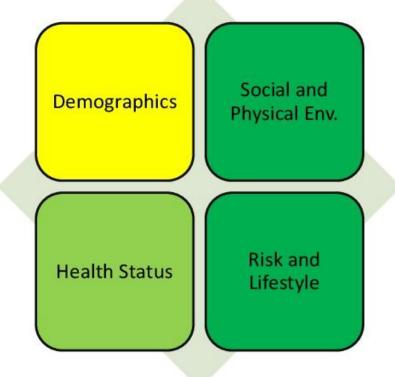

| 165.9                                                         |  |  |  |
| Broward          | 3.65%                             | 37.10%                                     | 23.30%                                       | 205.0                                                         |  |  |  |
| Florida          | 5.60%                             | 41.90%                                     | 25.39%                                       | 202.9                                                         |  |  |  |

crescendo

# Risk and Protective Lifestyle Behaviors

- ▶ Access More providers per capita than the state and U.S. average (Primary care, dental, mental health)
- Unemployment (August 2015)
  - 4.2 Boca Raton
  - 5.4 Florida



# The Community Story ...



crescendo

### Community Survey

- N = 300
- Telephone survey
- ▶ PSA and SSA
- Stratified by age group to somewhat reflect service use
- Community residents' perceptions of key service needs in the area



### **Community Survey Core Measures**

| DOMAIN                  | MEASURE                                                                            |
|-------------------------|------------------------------------------------------------------------------------|
| Medical / Health Status | Health services for seniors                                                        |
|                         | Coordination of care between different doctors or other service providers          |
|                         | Support to help people to better manage conditions such as diabetes, as