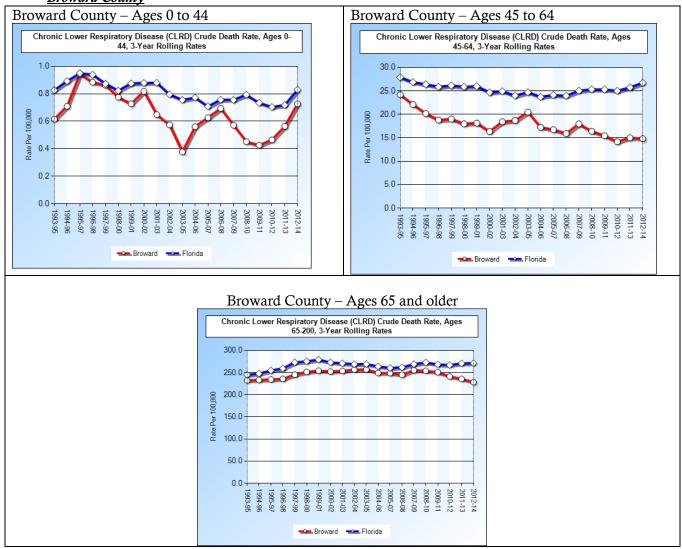

than others in Broward and Palm Beach Counties.





- Death rates among whites rose sharply in both counties between the mid-1990's and about 2007/2009 decreasing somewhat since then but remaining much higher than for African Americans (which have remained stable).
- Poisoning deaths are much more common among people 45 to 64 than seniors (about 20 per 100,000 population compared to about four or fewer per 100,000 population, respectively, in both counties).

#### Chronic lower respiratory disease

Chronic lower respiratory disease (CLRD) kills few people under age 45 and modest numbers between ages 45 and 64. However, it is a leading cause of death for seniors – causing the death of nearly as many people as stroke. This category includes chronic obstructive pulmonary disease (COPD).





- Unlike most major disease categories, CLRD death rates have been stable in Florida and Broward County for 20 years.
- Broward County rates are lower than the Florida averages.

Trends in Palm Beach County are similar to those in Broward County in that CLRD death rates are lower than the Florida averages.





• The Palm Beach County rate of deaths due to CLRD among seniors (and other age groups) has maintained an advantageous gap – less than, but paralleling, the state of Florida rate for 20 years.

In Palm Beach County, CLRD death rates among non-whites is much lower than for whites – in both counties.





- The gap between whites and African Americans and Other Races for CLRD death rate in Palm Beach County has steadily widened since 1997/1999.
- In Broward County, the racial gap ha