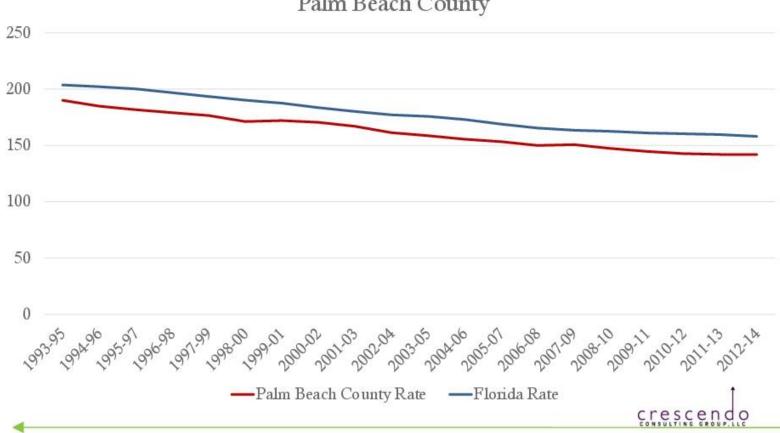

-------|-------------------------------|---------------------------|-------------------------------------|---------------|------------------|--|--|
| Service<br>Area | Total<br>Population<br>- 2015 | % of<br>Population<br>65+ | # Senior<br>Increase<br>2010 - 2020 | Median<br>Age | Median<br>Income |  |  |
| PSA             | 684,119                       | 28.5%                     | 58,962                              | <b>*</b> 49.0 | \$52,457         |  |  |
| SSA             | 574,716                       | 17.7%                     | 41,775                              | 40.9          | \$50,602         |  |  |



### Secondary Research Profile



### Mortality

Leading Causes of Death per 100,000 Population, 2014



#### Cancer Data

#### Cancer Death Rate Trends Palm Beach County



## Palm Beach County - Cancer Diagnoses, 2008-2012, by Site (All Sites = 5,794)



Cancer Incidence per 100,000 People by Cancer Site (Sites With Deviation +/-10% to the Florida County, Median)



#### Cardiovascular Disease Data





#### Cardiovascular Deaths Trends by Gender Palm Beach County



### Unintentional Injury Data





### Unintentional Injury Details

Unintentional Injury Death Rate Causes Palm Beach County, 2014



"Others" includes auto accidents, assaults, fires, and additional unintended harm.

#### Unintentional Poisoning\*\* Death Trends by Gender and Age Group Palm Beach County



\*\* Unintentional Poisoning Death includes drug abuse overdoses

#### Substance Abuse Indicator

Leading causes of substance abuse-related hospital admissions in Palm Beach County include