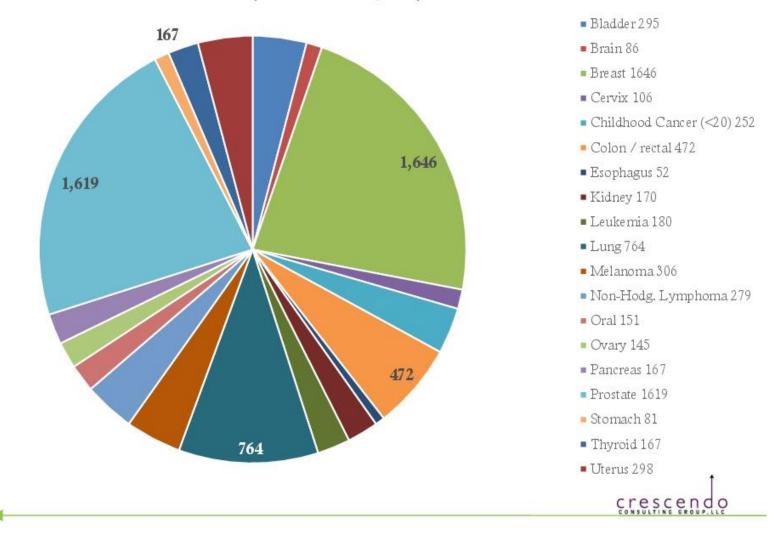

----------------------|---------------|------------------|--|--|
| Service<br>Area | Total<br>Population<br>- 2015 | % of<br>Population<br>65+ | # Senior<br>Increase<br>2010 - 2020 | Median<br>Age | Median<br>Income |  |  |
| PSA             | 684,119                       | 28.5%                     | 58,962                              | <b>*</b> 49.0 | \$52,457         |  |  |
| SSA             | 574,716                       | 17.7%                     | 41,775                              | 40.9          | \$50,602         |  |  |



### Secondary Research Profile



### Mortality

Leading Causes of Death per 100,000 Population, 2014



#### Cancer Data

#### Cancer Death Rate Trends Palm Beach County



## Palm Beach County - Cancer Diagnoses, 2008-2012, by Site (All Sites = 5,794)



Cancer Incidence per 100,000 People by Cancer Site (Sites With Deviation +/-10% to the Florida County, Median)



#### Cardiovascular Disease Data





#### Cardiovascular Deaths Trends by Gender Palm Beach County



### Unintentional Injury Data





### Unintentional Injury Details

Unintentional Injury Death Rate Causes Palm Beach County, 2014



"Others" includes auto accidents, assaults, fires, and additional unintended harm.

#### Unintentional Poisoning\*\* Death Trends by Gender and Age Group Palm Beach County



\*\* Unintentional Poisoning Death includes drug abuse overdoses

#### Substance Abuse Indicator

Leading causes of substance abuse-related hospital admissions in Palm Beach County include alcohol, opioids, marijuana, and heroin.

| Treatment Admissions in |            |