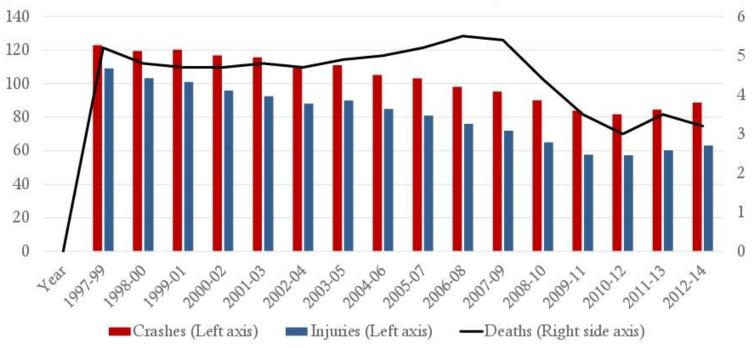

|  |  |  |
|-------------------------|------------|-------|--|--|--|
| Palm Beach County, 2014 |            |       |  |  |  |
| Substance               | Admissions |       |  |  |  |
| Alcohol                 |            | 1,926 |  |  |  |
| Opioids (Rx)            |            | 1,225 |  |  |  |
| Marijuana               |            | 1,105 |  |  |  |
| Heroin                  |            | 571   |  |  |  |
| Cocaine                 |            | 295   |  |  |  |
| Benzos                  |            | 143   |  |  |  |
| MDMA                    |            | 80    |  |  |  |
| Methamphetamines        |            | 12    |  |  |  |
| Other                   |            | 421   |  |  |  |



#### Alcohol-suspected Vehicle Incidents Per 100,000 Population Palm Beach County





# Identified Need to Better Manage Chronic Diseases







crescendo

# Diabetes Death Rate Trends by Gender Palm Beach County





# Preventable Hospitalizations Discharge Rate per 1,000 Medicare Fee-for-service Enrollees for Ambulatory Care Sensitive Conditions





### Mental Health Indicator

Older males' risk of suicide shows an increasing trend.





# Secondary Research Summary

### **Cancer care opportunities**

- Service area rates better than the Florida average with some exceptions
  - Thyroid and Non-Hodgkin Lymphoma, NHL (Palm Beach County)
  - Thyroid, stomach, prostate, NHL, and liver (Broward)

### Care coordination

- Chronic disease mortality rates among males are often high
- ▶ High rates: diabetes (11%), high cholesterol (34%), or hypertension (38%).

### Wrap-aroun