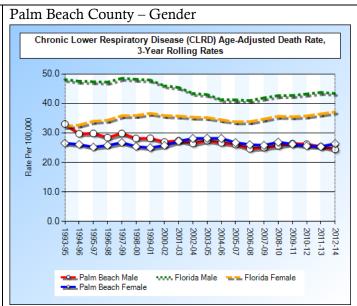

re lower than the Florida averages.





• The Palm Beach County rate of deaths due to CLRD among seniors (and other age groups) has maintained an advantageous gap – less than, but paralleling, the state of Florida rate for 20 years.

In Palm Beach County, CLRD death rates among non-whites is much lower than for whites – in both counties.





- The gap between whites and African Americans and Other Races for CLRD death rate in Palm Beach County has steadily widened since 1997/1999.
- In Broward County, the racial gap has widened to a lesser degree.
- Among whites and among African Americans and Other Races in both counties, rates are below the Florida averages.

CLRD death rates are better in both counties than in Florida (total), death rates among men are generally higher than women.





• Palm Beach County rates are slightly lower than for Broward Counties.

#### **Diabetes**

As shown in the three charts below, diabetes deaths in Broward County have been fairly stable for people under age 65 but have declined for those over age 65.





- Broward County rates are better than the Florida average.
- Among seniors, diabetes death rates are declining and are better than the Florida state average.

Trends in Palm Beach County are similar to those in Broward County except that diabetes deaths among seniors is lower than in Broward County.





- The Palm Beach County rate of deaths due to diabetes among seniors has improved compared to the state of Florida rate.
- Death rates for people 45 to 64 and for seniors have been stable since about 2007/2009.

#### Diabetes death rat