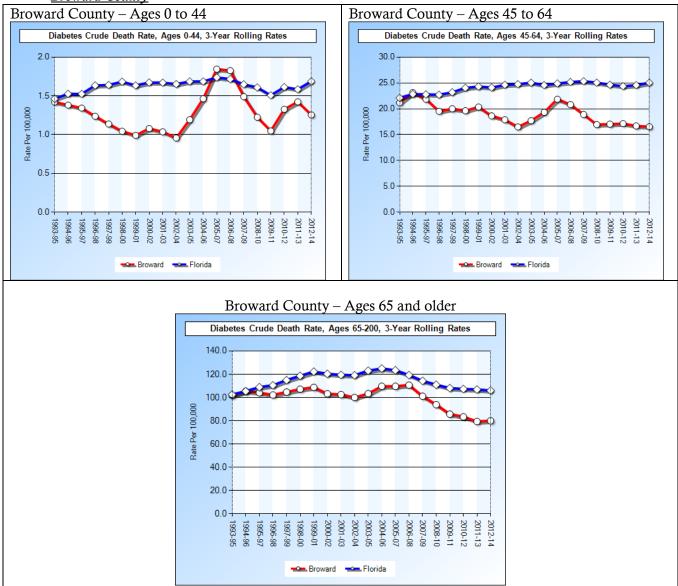

CLRD death rates among non-whites is much lower than for whites – in both counties.





- The gap between whites and African Americans and Other Races for CLRD death rate in Palm Beach County has steadily widened since 1997/1999.
- In Broward County, the racial gap has widened to a lesser degree.
- Among whites and among African Americans and Other Races in both counties, rates are below the Florida averages.

CLRD death rates are better in both counties than in Florida (total), death rates among men are generally higher than women.





• Palm Beach County rates are slightly lower than for Broward Counties.

#### **Diabetes**

As shown in the three charts below, diabetes deaths in Broward County have been fairly stable for people under age 65 but have declined for those over age 65.





- Broward County rates are better than the Florida average.
- Among seniors, diabetes death rates are declining and are better than the Florida state average.

Trends in Palm Beach County are similar to those in Broward County except that diabetes deaths among seniors is lower than in Broward County.





- The Palm Beach County rate of deaths due to diabetes among seniors has improved compared to the state of Florida rate.
- Death rates for people 45 to 64 and for seniors have been stable since about 2007/2009.

#### Diabetes death rates among non-whites is much higher than for whites.





- Diabetes deaths among non-whites has decreased by about 40% over the past 20 years in Palm Beach County and Broward County. There has been a smaller, steady decline among whites. Rates for all have