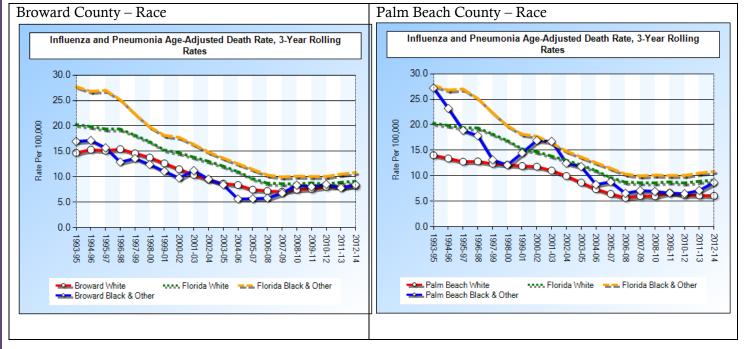

nties.

#### Pneumonia and Influenza

Deaths due to influenza and pneumonia in Broward County have been stable since 2006/2008 after a roughly 50% decline in the previous ten years.





- The death rate among people under age 65 is small, but even among them, incidence is low and trends are stable.
- Among people 45 to 64, death rates have increased slightly over the past five years.

Palm Beach County residents are less likely to die from influenza and pneumonia than other Florida residents on average.





- Fewer people (per 100,000) in Palm Beach County die from influenza and pneumonia than in Broward County.
- Death rates among seniors has been stable for approximately ten years.

Regarding death from influenza and pneumonia there is little variation between races in either county.



- Heart disease death rates are lower in Palm Beach County among all races than in Broward County.
- Broward and Palm Beach County rates are slightly lower than the Florida averages.

In both counties, men are more likely to die from influenza and pneumonia than women, as rates for men are approximately 30% higher.





• Overall, rates for men and for women are slightly lower in Palm Beach County.

#### Chronic Disease Incidence

The CDC states that chronic diseases are the most common and costly of all health problems, but they are also the most preventable. Hundreds of thousands of people in Palm Beach and Broward Counties are afflicted with chronic diseases such as diabetes, asthma or other conditions that often precipitate serious health events such as high cholesterol, hypertension