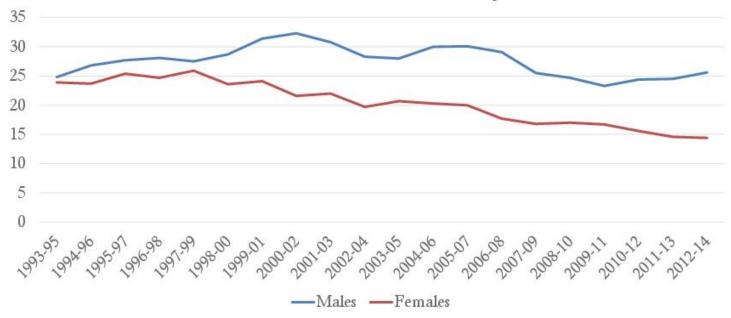

|
| Substance               | Admissions |       |  |  |  |
| Alcohol                 |            | 1,926 |  |  |  |
| Opioids (Rx)            |            | 1,225 |  |  |  |
| Marijuana               |            | 1,105 |  |  |  |
| Heroin                  |            | 571   |  |  |  |
| Cocaine                 |            | 295   |  |  |  |
| Benzos                  |            | 143   |  |  |  |
| MDMA                    |            | 80    |  |  |  |
| Methamphetamines        |            | 12    |  |  |  |
| Other                   |            | 421   |  |  |  |



#### Alcohol-suspected Vehicle Incidents Per 100,000 Population Palm Beach County





# Identified Need to Better Manage Chronic Diseases







crescendo

# Diabetes Death Rate Trends by Gender Palm Beach County





# Preventable Hospitalizations Discharge Rate per 1,000 Medicare Fee-for-service Enrollees for Ambulatory Care Sensitive Conditions





### Mental Health Indicator

Older males' risk of suicide shows an increasing trend.





# Secondary Research Summary

### **Cancer care opportunities**

- Service area rates better than the Florida average with some exceptions
  - Thyroid and Non-Hodgkin Lymphoma, NHL (Palm Beach County)
  - Thyroid, stomach, prostate, NHL, and liver (Broward)

### Care coordination

- Chronic disease mortality rates among males are often high
- ▶ High rates: diabetes (11%), high cholesterol (34%), or hypertension (38%).

### Wrap-around care - Medical and Behavioral

- Unintentional poisoning (drug overdose) rates increasing
- ▶ Suicide rates among males (especiall