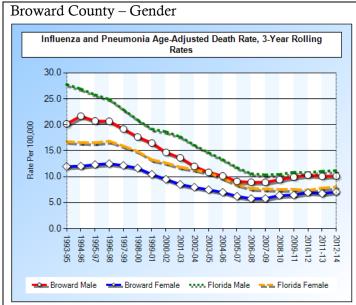

o 64, death rates have increased slightly over the past five years.

Palm Beach County residents are less likely to die from influenza and pneumonia than other Florida residents on average.





- Fewer people (per 100,000) in Palm Beach County die from influenza and pneumonia than in Broward County.
- Death rates among seniors has been stable for approximately ten years.

Regarding death from influenza and pneumonia there is little variation between races in either county.



- Heart disease death rates are lower in Palm Beach County among all races than in Broward County.
- Broward and Palm Beach County rates are slightly lower than the Florida averages.

In both counties, men are more likely to die from influenza and pneumonia than women, as rates for men are approximately 30% higher.





• Overall, rates for men and for women are slightly lower in Palm Beach County.

#### Chronic Disease Incidence

The CDC states that chronic diseases are the most common and costly of all health problems, but they are also the most preventable. Hundreds of thousands of people in Palm Beach and Broward Counties are afflicted with chronic diseases such as diabetes, asthma or other conditions that often precipitate serious health events such as high cholesterol, hypertension, and obesity.

Incidence rates for Broward and Palm Beach Counties are below the U.S. average for body weight measures (overweight and obesity), but similar to the U.S. average on most others. In addition to the mortality material presented in the prior section, the chronic disease data below illustrates the prevalenc