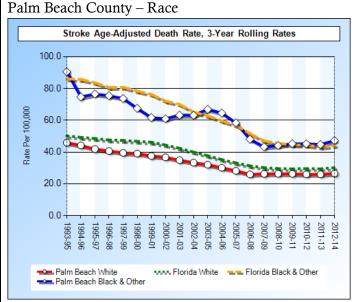

declined from approximately 320 per 100,000 people in the mid- to late-1990s to about 290 per 100,000 people in the most recent data period (2012/2014).
- Among seniors, the gap between the Broward County rate and the Florida rate increased around 2000 and remains wide.

In Palm Beach County, death rates due to stroke among seniors has been stable for nearly ten years – down from rates in the 1990s.

#### Palm Beach County



- Since 2006/2008, stroke rates among people age 45 to 64 has increased slightly.
- The rate of deaths from stroke in Palm Beach County has been equal to, or slightly lower than the Florida rate since 2003/2005.

In Palm Beach County and Broward County the incidence of death from stroke is much higher (approximately 50% higher) among non-whites compared to whites.





- Rates among residents of Broward County are slightly higher than in Palm Beach County for all races.
- Palm Beach County rates are slightly lower than the Florida averages; Broward County rates are similar to Florida averages.

Since about 2000/2002, stroke rates among Broward County have been higher than the Florida average – reversing a long-standing trend.





• There is very little difference in the rates of deaths due to stroke between men and women.

## **Unintentional Injury**

Unintentional injuries include several diverse categories of causes such as death by drowning, falls, homicide, poisoning (e.g., overdose of medicine), and others. Following the standard charts below, information is presented that provides greater analysis of the most common sub-causes of unintentional i