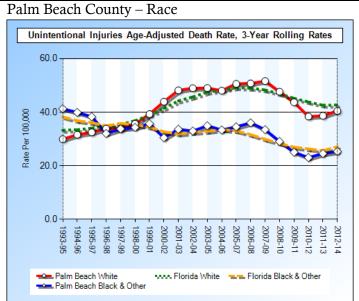

and steadily increased over the past 20 years.





• The Palm Beach County rate of deaths due to unintentional injury among people under age 65 has declined or been stable since about 2002/2004.

The increase in deaths due to unintentional injury among seniors is largely due to increase in deaths due to falls (more than doubled over 20 years). Deaths due to unintentional poisoning increased from 1993/1995, but have been stable for ten years. Deaths due to homicide and due to motor vehicle crashes (i.e., the remaining two of the four leading sub-causes of death due to unintentional injury) have decreased over the same time period. See tables on page 39.

Among non-whites, deaths due to unintentional injury rates are more than 50% lower than for whites – Broward and Palm Beach Counties.





- Unintentional injury death rates are about equal in Palm Beach and Broward Counties.
- Broward and Palm Beach County rates are about equal to the Florida averages.

Males are more than twice as likely as females to die from unintentional injury.





• Unintentional injury death rates are similar in Palm Beach and Broward Counties based on gender.

Given that "Unintentional injuries" includes several, dissimilar sub-categories, the following tables and notes identify trends and observations for the four most common sub-categories – poisoning, motor vehicle accidents, falls, and homicide.

## The death rate for seniors due to unintentional injury is higher in Palm Beach County than Broward (85.5 per 100,000 for Palm Beach compared to 73.9 for Broward).





|                        | Ag