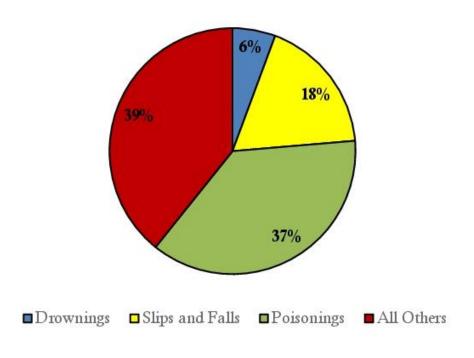

9.0 | \$52,457         |  |  |
| SSA             | 574,716                       | 17.7%                     | 41,775                              | 40.9          | \$50,602         |  |  |



### Secondary Research Profile



### Mortality

Leading Causes of Death per 100,000 Population, 2014



#### Cancer Data

#### Cancer Death Rate Trends Palm Beach County



## Palm Beach County - Cancer Diagnoses, 2008-2012, by Site (All Sites = 5,794)



Cancer Incidence per 100,000 People by Cancer Site (Sites With Deviation +/-10% to the Florida County, Median)



#### Cardiovascular Disease Data





#### Cardiovascular Deaths Trends by Gender Palm Beach County



### Unintentional Injury Data





### Unintentional Injury Details

Unintentional Injury Death Rate Causes Palm Beach County, 2014



"Others" includes auto accidents, assaults, fires, and additional unintended harm.

#### Unintentional Poisoning\*\* Death Trends by Gender and Age Group Palm Beach County



\*\* Unintentional Poisoning Death includes drug abuse overdoses

#### Substance Abuse Indicator

Leading causes of substance abuse-related hospital admissions in Palm Beach County include alcohol, opioids, marijuana, and heroin.

| Treatment Admissions in |            |       |  |  |  |
|-------------------------|------------|-------|--|--|--|
| Palm Beach County, 2014 |            |       |  |  |  |
| Substance               | Admissions |       |  |  |  |
| Alcohol                 |            | 1,926 |  |  |  |
| Opioids (Rx)            |            | 1,225 |  |  |  |
| Marijuana               |            | 1,1