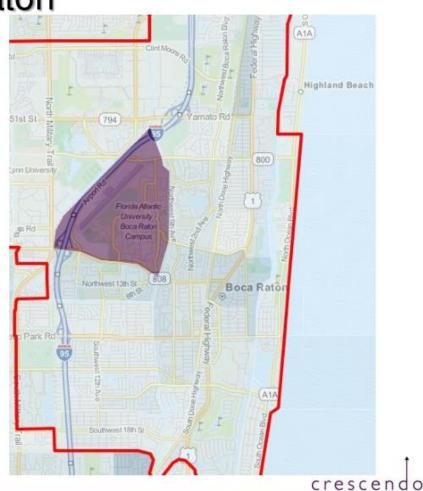

----------------------|---------------|------------------|--|--|--|
| Service<br>Area | Total<br>Population<br>- 2015 | % of<br>Population<br>65+ | # Senior<br>Increase<br>2010 - 2020 | Median<br>Age | Median<br>Income |  |  |  |
| PSA             | 684,119                       | 28.5%                     | 58,962                              | <b>*</b> 49.0 | \$52,457         |  |  |  |
| SSA             | 574,716                       | 17.7%                     | 41,775                              | 40.9          | \$50,602         |  |  |  |



# Social and Physical Environment

Violent crime shows a good trend



Social and Physical Environment Poverty in Boca Raton

▶ Shaded area – over 50% of residents have income below 100% FPL.

But ....

They are all likely to be FAU students



# Health Status Chronic Disease Prevalence

- Heart disease and cholesterol rates are high in Palm Beach County
- Mortality is relatively low; indicating better than average disease management

| Chronic Diseases |                                   |                                            |                                              |                                                               |  |  |  |
|------------------|-----------------------------------|--------------------------------------------|----------------------------------------------|---------------------------------------------------------------|--|--|--|
| Report Area      | Percent Adults with Heart Disease | Percent Adults<br>with High<br>Cholesterol | Percent Adults<br>with BMI ><br>30.0 (Obese) | Major<br>Ca