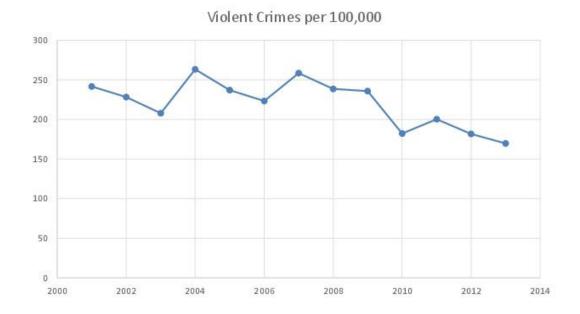

|               |                  |  |  |  |
|-----------------|-------------------------------|---------------------------|-------------------------------------|---------------|------------------|--|--|--|
| Service<br>Area | Total<br>Population<br>- 2015 | % of<br>Population<br>65+ | # Senior<br>Increase<br>2010 - 2020 | Median<br>Age | Median<br>Income |  |  |  |
| PSA             | 684,119                       | 28.5%                     | 58,962                              | <b>*</b> 49.0 | \$52,457         |  |  |  |
| SSA             | 574,716                       | 17.7%                     | 41,775                              | 40.9          | \$50,602         |  |  |  |



# Social and Physical Environment

Violent crime shows a good trend



Social and Physical Environment Poverty in Boca Raton

▶ Shaded area – over 50% of residents have income below 100% FPL.

But ....

They are all likely to be FAU students



# Health Status Chronic Disease Prevalence

- Heart disease and cholesterol rates are high in Palm Beach County
- Mortality is relatively low; indicating better than average disease management

| Chronic Diseases |                                   |                                            |                                              |                                                               |  |  |  |
|------------------|-----------------------------------|--------------------------------------------|----------------------------------------------|------------------------------------------------------------