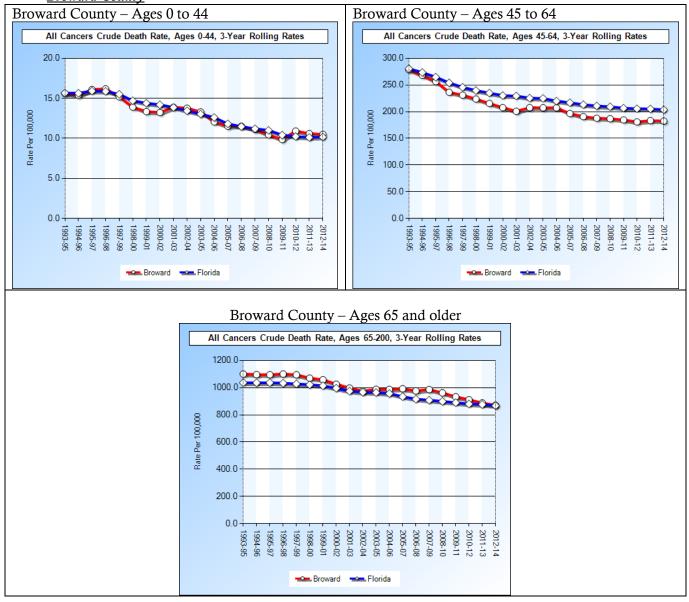

own that identify long-term trends. For the four sub-categories within the Unintentional Injury, additional detail is provided, where helpful. Note that all "20-year trend" charts are derived from the Florida Department of Health, Division of Public Health Statistics & Performance Management, FloridaCharts.com database.

#### Cancer

Cancer is the leading cause of death in Broward County (and Palm Beach County) – unlike the total U.S. where heart disease is the most common cause. The plateauing of the cancer-related death rates is seen in all age groups (as well as by race and gender). For example, the crude death rate for cancer in Broward County for people under 45 years old has declined about 30% since the mid-1990's and currently is stable at about 10 deaths per 100,000 population.





- Among other age groups over 45 and older, cancer death rates have steadily declined 20% to 30% over the past 20 years.
- Among seniors, cancer death rate trends are approximately equal to the Florida statewide trend.

Trends (steady incidence decline since the mid-1990s) in Palm Beach County are similar to those in Broward County except that cancer deaths among people 45 to 64 and among seniors is lower than in Broward County.





• The Palm Beach County rate of deaths due to cancer among seniors has paralleled the state of Florida rate for more than 20 years – currently about 820 deaths per 100,000 people in the most recent data period (2012/2014).

The following table (and similar tables for other disease states) compare whites to non-whites. Since that demographic data shows that n