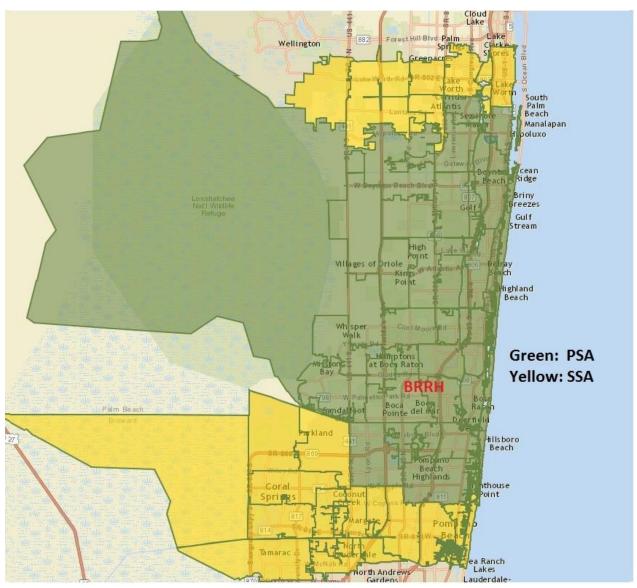

7    |
| 33434        | 33062    |
| 33432        | 33076    |
| 33446        | 33063    |
| 33487        | 33463    |
| 33486        | 33066    |
| 33437        | 33071    |
| 33484        | 33065    |
| 33431        | 33069    |
| 33428        | 33060    |
| 33442        | 33321    |
| 33445        | 33449    |
| 33498        | 33068    |
| 33441        | 33460    |
| 33436        | 33461    |
| 33483        |          |
| 33064        |          |
| 33444        |          |
| 33472        |          |
| 33435        |          |
| 33073        |          |
| 33462        |          |
| 33426        |          |
| 33473        |          |



## BRRH Primary and Secondary Service Area Detailed Map

The PSA and SSA (combined) include 1,258,835 people (2015 U.S. Census Bureau estimate).



<sup>\*</sup>Note: In the map above, the Boca Raton Regional Hospital PSA is shaded in the green shaded area and the SSA is shaded in the yellow area.

# Demographics of the Service Area

The BRRH service area is characterized by relatively high levels of affluence, a high median age (especially in the PSA), and rapid population growth.

The following BRRH service area demographics provide a framework within which health needs data can be better understood. Three core factors that frame community health include population, household income, and age. Age and income can be surrogates for education and economic stability, and they may also impact access to healthcare.

Boca Raton Regional Hospital's service area has substantial socioeconomic and demographic diversity is rapidly changing. Fr