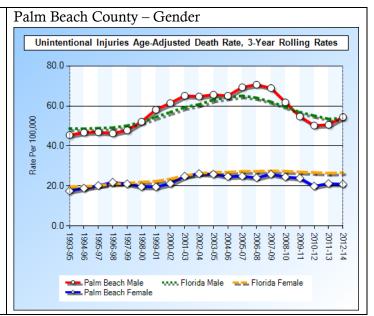

seniors is largely due to increase in deaths due to falls (more than doubled over 20 years). Deaths due to unintentional poisoning increased from 1993/1995, but have been stable for ten years. Deaths due to homicide and due to motor vehicle crashes (i.e., the remaining two of the four leading sub-causes of death due to unintentional injury) have decreased over the same time period. See tables on page 39.

Among non-whites, deaths due to unintentional injury rates are more than 50% lower than for whites – Broward and Palm Beach Counties.





- Unintentional injury death rates are about equal in Palm Beach and Broward Counties.
- Broward and Palm Beach County rates are about equal to the Florida averages.

Males are more than twice as likely as females to die from unintentional injury.





• Unintentional injury death rates are similar in Palm Beach and Broward Counties based on gender.

Given that "Unintentional injuries" includes several, dissimilar sub-categories, the following tables and notes identify trends and observations for the four most common sub-categories – poisoning, motor vehicle accidents, falls, and homicide.

## The death rate for seniors due to unintentional injury is higher in Palm Beach County than Broward (85.5 per 100,000 for Palm Beach compared to 73.9 for Broward).





|                        | Age under 45 |            | Age 45 to 64 |            | Age 65 and older |            |
|------------------------|--------------|------------|--------------|------------|------------------|------------|
|                        | Broward      | Palm Beach