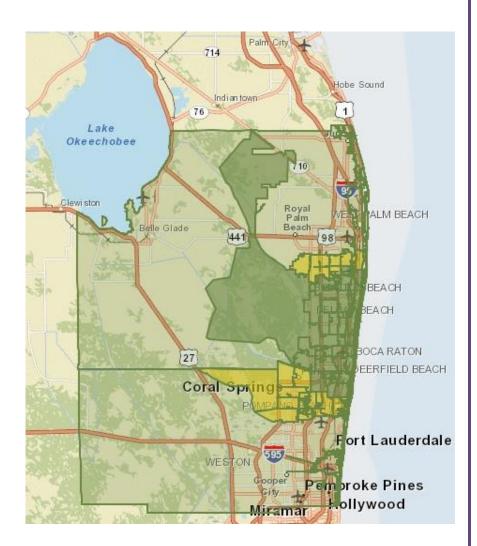

6 in the SSA.

| PSA          | SSA      |
|--------------|----------|
| (Dark green) | (Yellow) |
| 33433        | 33467    |
| 33496        | 33067    |
| 33434        | 33062    |
| 33432        | 33076    |
| 33446        | 33063    |
| 33487        | 33463    |
| 33486        | 33066    |
| 33437        | 33071    |
| 33484        | 33065    |
| 33431        | 33069    |
| 33428        | 33060    |
| 33442        | 33321    |
| 33445        | 33449    |
| 33498        | 33068    |
| 33441        | 33460    |
| 33436        | 33461    |
| 33483        |          |
| 33064        |          |
| 33444        |          |
| 33472        |          |
| 33435        |          |
| 33073        |          |
| 33462        |          |
| 33426        |          |
| 33473        |          |



## BRRH Primary and Secondary Service Area Detailed Map

The PSA and SSA (combined) include 1,258,835 people (2015 U.S. Census Bureau estimate).



<sup>\*</sup>Note: In the map above, the Boca Raton Regional Hospital PSA is shaded in the green shaded area and the SSA is shaded in the yellow area.

# Demographics of the Service Area

The BRRH service area is characterized by relatively high levels of affluence, a high median age (especially in the PSA), and rapid population growth.

The following BRRH service area demographics provide a framework within which health needs data can be better understood. Three core factors that frame community health include population, household income, and age. Age and income can be surrogates for education and economic stability, and they may also impac