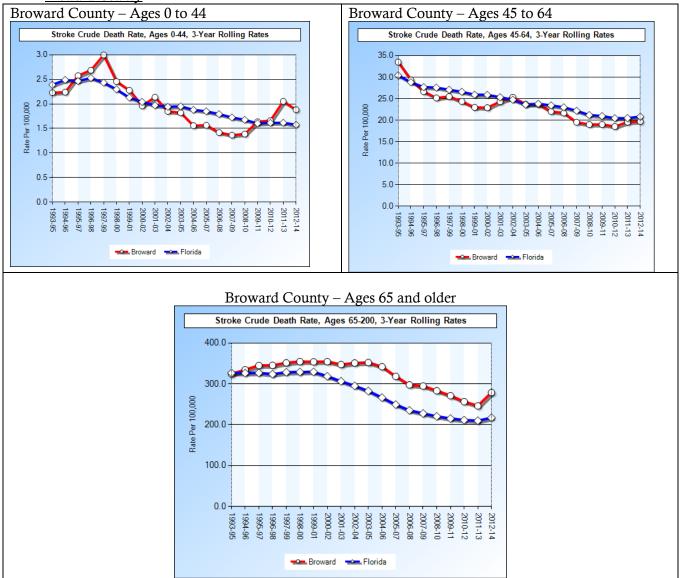

ath rates among non-whites were 30% to 40% higher than for whites.





- Heart disease death rates are slightly lower in Palm Beach among all races than in Broward.
- Broward and Palm Beach County rates are slightly lower than the Florida averages.

Heart disease death rates are generally slightly lower in Palm Beach County than in Broward County, but in both areas, heart disease deaths are much more common among men than women.





• Heart disease death rates are 60% to 70% higher among men than women in Palm Beach and Broward Counties.

### Stroke

Incidence of stroke in Broward and in Palm Beach County declined by approximately 50% for people under 65 years of age and by about 20% for seniors from 1993/1995 to 2008/2010. However, rates have stabilized or increased since that time.





- Deaths due to stroke among seniors have declined from approximately 320 per 100,000 people in the mid- to late-1990s to about 290 per 100,000 people in the most recent data period (2012/2014).
- Among seniors, the gap between the Broward County rate and the Florida rate increased around 2000 and remains wide.

In Palm Beach County, death rates due to stroke among seniors has been stable for nearly ten years – down from rates in the 1990s.

#### Palm Beach County



- Since 2006/2008, stroke rates among people age 45 to 64 has increased slightly.
- The rate of deaths from stroke in Palm Beach County has been equal to, or slightly lower than the Florida rate since 2003/2005.

In Palm Beach County and Broward County the incidence of death from stroke is much higher (approximately 50% high