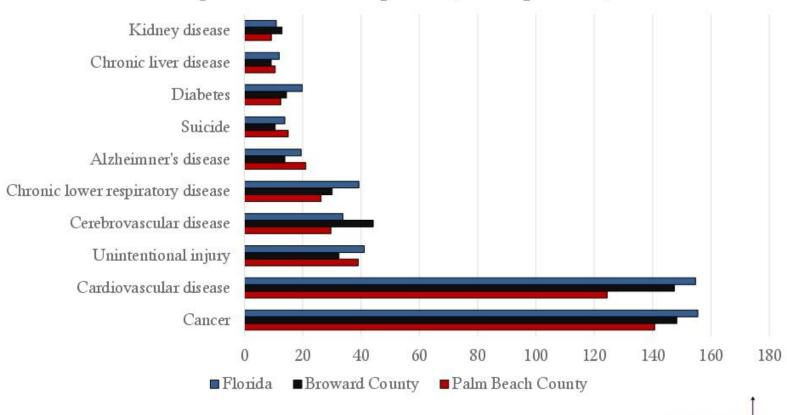

|               |                  |  |  |
|-----------------|-------------------------------|---------------------------|-------------------------------------|---------------|------------------|--|--|
| Service<br>Area | Total<br>Population<br>- 2015 | % of<br>Population<br>65+ | # Senior<br>Increase<br>2010 - 2020 | Median<br>Age | Median<br>Income |  |  |
| PSA             | 684,119                       | 28.5%                     | 58,962                              | <b>*</b> 49.0 | \$52,457         |  |  |
| SSA             | 574,716                       | 17.7%                     | 41,775                              | 40.9          | \$50,602         |  |  |



### Secondary Research Profile



### Mortality

Leading Causes of Death per 100,000 Population, 2014



#### Cancer Data

#### Cancer Death Rate Trends Palm Beach County



## Palm Beach County - Cancer Diagnoses, 2008-2012, by Site (All Sites = 5,794)



Cancer Incidence per 100,000 People by Cancer Site (Sites With Deviation +/-10% to the Florida County, Median)



#### Cardiovascular Disease Data





#### Cardiovascular Deaths Trends by Gender Palm Beach County



### Unintentional Injury Data





### Unintentional Injury Details

Unintentional Injury Death Rate Causes Palm Beach County, 2014



"Others" includes auto accidents, assaults, fires, and additional unintended harm.

#### Unintentional Poisoning\*\* Death Trends by Gender and Age Group Palm Beach County



\*\* Unintentional Poisoning Death includes drug abuse overdoses

#### Substance Abuse Indicator

Leading causes of sub