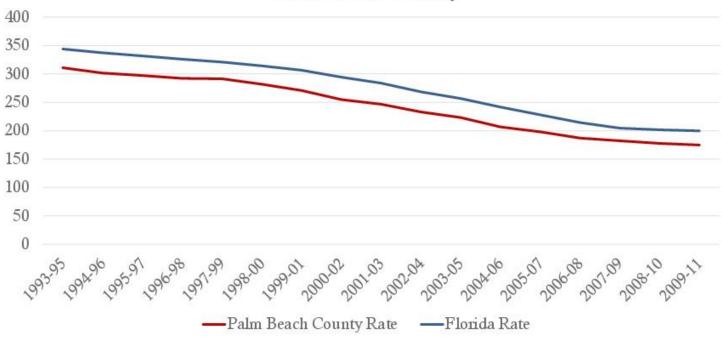

r<br>Increase<br>2010 - 2020 | Median<br>Age | Median<br>Income |  |  |
| PSA             | 684,119                       | 28.5%                     | 58,962                              | <b>*</b> 49.0 | \$52,457         |  |  |
| SSA             | 574,716                       | 17.7%                     | 41,775                              | 40.9          | \$50,602         |  |  |



### Secondary Research Profile



### Mortality

Leading Causes of Death per 100,000 Population, 2014



#### Cancer Data

#### Cancer Death Rate Trends Palm Beach County



## Palm Beach County - Cancer Diagnoses, 2008-2012, by Site (All Sites = 5,794)



Cancer Incidence per 100,000 People by Cancer Site (Sites With Deviation +/-10% to the Florida County, Median)



#### Cardiovascular Disease Data





#### Cardiovascular Deaths Trends by Gender Palm Beach County



### Unintentional Injury Data





### Unintentional Injury Details

Unintentional Injury Death Rate Causes Palm Beach County, 2014



"Others" includes auto accidents, assaults, fires, and additional unintended harm.

#### Unintentional Poisoning\*\* Death Trends by Gender and Age Group Palm Beach County



\*\* Unintentional Poisoning Death includes drug abuse overdoses

#### Substance Abuse Indicator

Leading causes of substance abuse-related hospital admissions in Palm Beach County include alcohol, opioids, marijuana, and heroin.

| Treatment Admissions in |            |       |  |  |  |
|-------------------------|------------|-------|--|--|--|
| Palm Beach County, 2014 |            |       |  |  |  |
| Substance