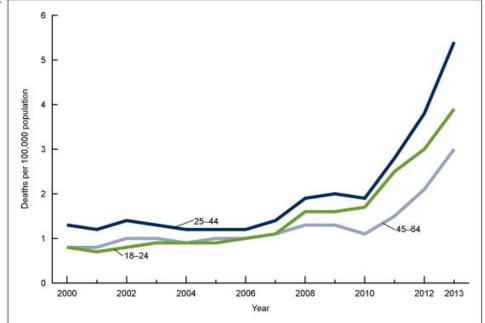

|       |  |  |  |
| Alcohol                                         | 1,926 |  |  |  |
| Opioids (Rx)                                    | 1,225 |  |  |  |
| Marijuana                                       | 1,105 |  |  |  |
| Heroin                                          | 571   |  |  |  |
| Cocaine                                         | 295   |  |  |  |
| Benzos                                          | 143   |  |  |  |
| MDMA                                            | 80    |  |  |  |
| Methamphetamines                                | 12    |  |  |  |
| Other                                           | 421   |  |  |  |



### National Trends for Heroin Deaths by Age

National trends show increasing trends for <u>all</u> age

groups.





#### **Local Heroin Deaths Rates**

Heroin deaths rates are increasing – mirroring national trends





#### Senior Services

- Additional 100,000 seniors: 2010 to 2020
- What are the additional opportunities to reach out proactively?
  - Mental health support
  - Wellness
  - Chronic care management
  - Others?



#### Discussion of Other Related Issues

Did we miss anything?









### The "Story" ...

#### Demographics provide a good framework for understanding the area – there are some age related needs that will expand

#### story map



- Lifestyle / access to care is favorable
- Opportunity to be proactive around <u>substance</u>
   <u>abuse</u> (especially heroin)
- Mental health needs exist in all age groups
- ▶ <u>Collaboration and care coordination</u> often mentioned as p