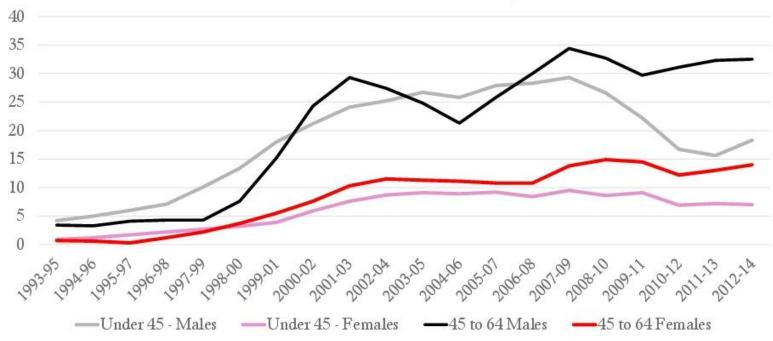

|  |  |



### Secondary Research Profile



### Mortality

Leading Causes of Death per 100,000 Population, 2014



#### Cancer Data

#### Cancer Death Rate Trends Palm Beach County



## Palm Beach County - Cancer Diagnoses, 2008-2012, by Site (All Sites = 5,794)



Cancer Incidence per 100,000 People by Cancer Site (Sites With Deviation +/-10% to the Florida County, Median)



#### Cardiovascular Disease Data





#### Cardiovascular Deaths Trends by Gender Palm Beach County



### Unintentional Injury Data





### Unintentional Injury Details

Unintentional Injury Death Rate Causes Palm Beach County, 2014



"Others" includes auto accidents, assaults, fires, and additional unintended harm.

#### Unintentional Poisoning\*\* Death Trends by Gender and Age Group Palm Beach County



\*\* Unintentional Poisoning Death includes drug abuse overdoses

#### Substance Abuse Indicator

Leading causes of substance abuse-related hospital admissions in Palm Beach County include alcohol, opioids, marijuana, and heroin.

| Treatment Admissions in |            |       |  |  |  |
|-------------------------|------------|-------|--|--|--|
| Palm Beach County, 2014 |            |       |  |  |  |
| Substance               | Admissions |       |  |  |  |
| Alcohol                 |            | 1,926 |  |  |  |
| Opioids (Rx)            |            | 1,225 |  |  |  |
| Marijuana               |            | 1,105 |  |  |  |
| Heroin                  |            | 571   |  |  |  |
| Cocaine                 |            | 295   |  |  |  |
| Benzos                  |            | 143