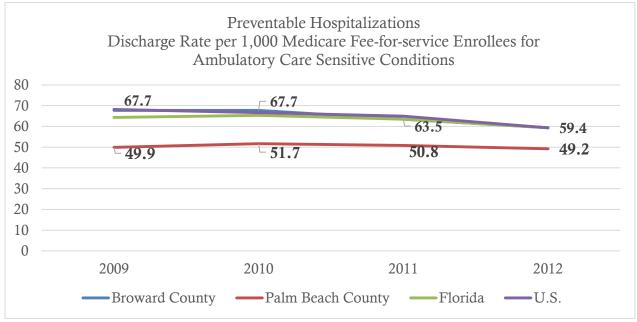

dults who have ever been told they had asthma

- In Broward County, there is little variation in the percent of people overweight based on race or ethnicity (33.6% African Americans; 35.8% non-Hispanic white; 35.0% Hispanic). However, in Palm Beach County, the differences are greater (55.4% African Americans; 35.8% non-Hispanic white; 49.9% Hispanic).
- Most of the conditions above may be positively impacted by care coordination activities (discussed later in this report as a major opportunity to improve community health and address needs).

## Preventable Hospitalizations

Broward County preventable Medicare hospitalization rates are similar to the Florida and U.S. average, but the Palm Beach County rates are much better (nearly 20% lower) than the Broward County / Florida / U.S. rates.



Source: Dartmouth Atlas of Health Care (Dartmouth).

- Palm Beach County has historically had favorable rates of preventable Medicare hospitalizations, and they were stable 2009 to 2012.
- The gap between the Broward / Florida / U.S. and Palm Beach County rates has been reduced by nearly 50% between 2009 and 2012.

## Social and Physical Environment Factors

The southeast Florida environment – Broward and Palm Beach Counties, in particular – afford residents with a large array positive environmental and lifestyle opportunities. As such, the measures that reflect the quality of the physical environment are generally better in the two county service area than the state as a whole. Social factors such as poverty and violent crime are also favorable compared to the Florida average.

## Envir