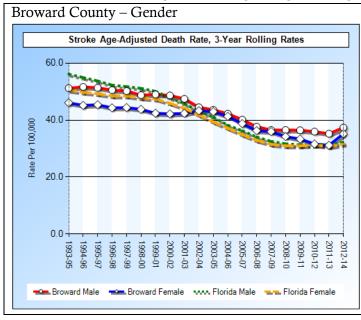

ars – down from rates in the 1990s.

#### Palm Beach County



- Since 2006/2008, stroke rates among people age 45 to 64 has increased slightly.
- The rate of deaths from stroke in Palm Beach County has been equal to, or slightly lower than the Florida rate since 2003/2005.

In Palm Beach County and Broward County the incidence of death from stroke is much higher (approximately 50% higher) among non-whites compared to whites.





- Rates among residents of Broward County are slightly higher than in Palm Beach County for all races.
- Palm Beach County rates are slightly lower than the Florida averages; Broward County rates are similar to Florida averages.

Since about 2000/2002, stroke rates among Broward County have been higher than the Florida average – reversing a long-standing trend.





• There is very little difference in the rates of deaths due to stroke between men and women.

## **Unintentional Injury**

Unintentional injuries include several diverse categories of causes such as death by drowning, falls, homicide, poisoning (e.g., overdose of medicine), and others. Following the standard charts below, information is presented that provides greater analysis of the most common sub-causes of unintentional injury.

Broward County rates of death due to unintentional injury are historically lower than Florida averages.





- Death rates have declined or been stable for each age group since about 2005/2007.
- Unintentional injury death rates in Florida have steadily increased since 2007/2009 creating a gap with Broward County rates.

Trends of deaths due to unintentiona