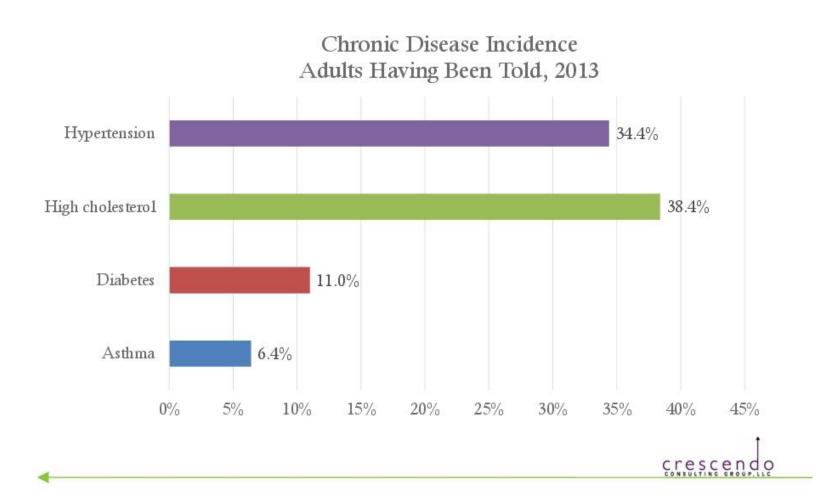

|-------|--|--|--|
| Palm Beach County, 2014 |            |       |  |  |  |
| Substance               | Admissions |       |  |  |  |
| Alcohol                 |            | 1,926 |  |  |  |
| Opioids (Rx)            |            | 1,225 |  |  |  |
| Marijuana               |            | 1,105 |  |  |  |
| Heroin                  |            | 571   |  |  |  |
| Cocaine                 |            | 295   |  |  |  |
| Benzos                  |            | 143   |  |  |  |
| MDMA                    |            | 80    |  |  |  |
| Methamphetamines        |            | 12    |  |  |  |
| Other                   |            | 421   |  |  |  |



#### Alcohol-suspected Vehicle Incidents Per 100,000 Population Palm Beach County





# Identified Need to Better Manage Chronic Diseases







crescendo

# Diabetes Death Rate Trends by Gender Palm Beach County





# Preventable Hospitalizations Discharge Rate per 1,000 Medicare Fee-for-service Enrollees for Ambulatory Care Sensitive Conditions





### Mental Health Indicator

Older males' risk of suicide shows an increasing trend.





# Secondary Research Summary

### **Cancer care opportunities**

- Service area rates better than the Florida average with some exceptions
  - Thyroid and Non-Hodgkin Lymphoma, NHL (Palm Beach County)
  - Thyroid, stomach, prostate, NHL, and liver (Broward)

### Care coordination

- Chronic disease mortality rates among males are often high
- ▶ High rates: diabetes (11%), high cholesterol (34%), or hypertension (38%).

### Wrap-around care - Medical and Behavioral

- Unintentional poisonin