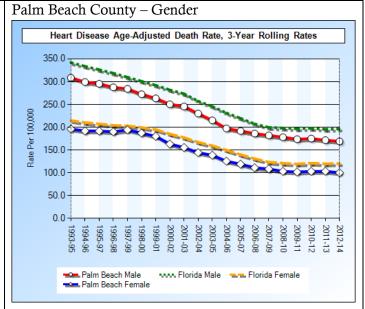

seniors has paralleled the state of Florida rate for more than 20 years – currently, at approximately 1,000 deaths per 100,000 people in the most recent data period (2012/2014).

Palm Beach County heart disease death rates among non-whites is only slightly higher than the rate for whites – a large change compared to the 1993/1995 to 2000/2002 period in which death rates among non-whites were 30% to 40% higher than for whites.





- Heart disease death rates are slightly lower in Palm Beach among all races than in Broward.
- Broward and Palm Beach County rates are slightly lower than the Florida averages.

Heart disease death rates are generally slightly lower in Palm Beach County than in Broward County, but in both areas, heart disease deaths are much more common among men than women.





• Heart disease death rates are 60% to 70% higher among men than women in Palm Beach and Broward Counties.

### Stroke

Incidence of stroke in Broward and in Palm Beach County declined by approximately 50% for people under 65 years of age and by about 20% for seniors from 1993/1995 to 2008/2010. However, rates have stabilized or increased since that time.





- Deaths due to stroke among seniors have declined from approximately 320 per 100,000 people in the mid- to late-1990s to about 290 per 100,000 people in the most recent data period (2012/2014).
- Among seniors, the gap between the Broward County rate and the Florida rate increased around 2000 and remains wide.

In Palm Beach County, death rates due to stroke among seniors has been stable for nearly ten years – down from rates in t