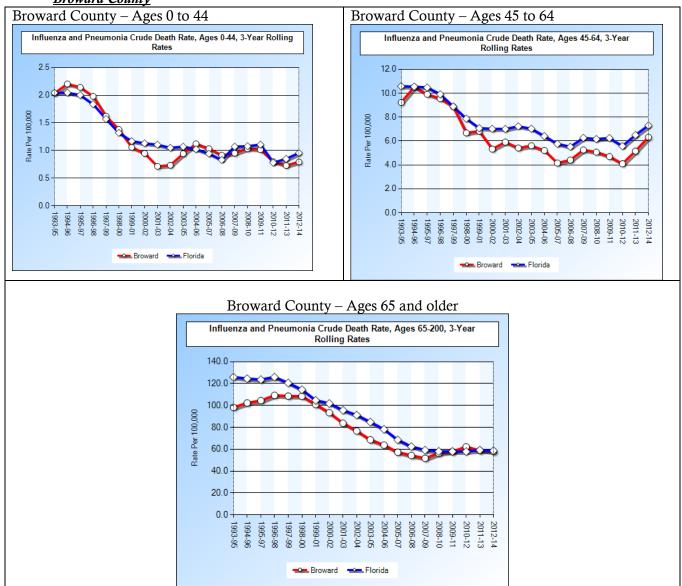

er than for whites.





- Diabetes deaths among non-whites has decreased by about 40% over the past 20 years in Palm Beach County and Broward County. There has been a smaller, steady decline among whites. Rates for all have been stable for about five years.
- Broward and Palm Beach County rates are slightly lower than the Florida averages.

Diabetes death rates are generally slightly lower in Palm Beach County than in Broward County, but in both counties, diabetes deaths are more common among men than women.





• Diabetes death rates are 60% to 70% higher among men than women in Palm Beach and Broward Counties.

#### Pneumonia and Influenza

Deaths due to influenza and pneumonia in Broward County have been stable since 2006/2008 after a roughly 50% decline in the previous ten years.





- The death rate among people under age 65 is small, but even among them, incidence is low and trends are stable.
- Among people 45 to 64, death rates have increased slightly over the past five years.

Palm Beach County residents are less likely to die from influenza and pneumonia than other Florida residents on average.





- Fewer people (per 100,000) in Palm Beach County die from influenza and pneumonia than in Broward County.
- Death rates among seniors has been stable for approximately ten years.

Regarding death from influenza and pneumonia there is little variation between races in either county.



- Heart disease death rates are lower in Palm Beach County among all races than in Broward County.
- Broward and Palm Beach County rates are slightly lower than the Florida averages.