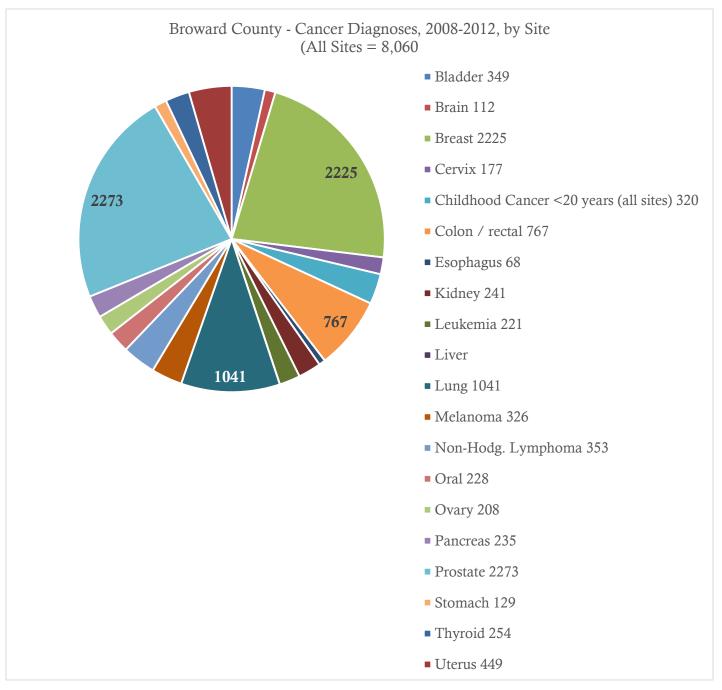

county have declined over the past 20 years, yet disparities by gender exist.





- In Palm Beach County, cancer death rates have declined about 20% since 1993/1995, and the cancer rate gap between men and women has slightly narrowed.
- Rates have declined only slightly or plateaued over the past five years.

# Broward County cancer death rates are slightly higher than Palm Beach County though the 20-year trend is similar.

• The same trends are seen in Broward County, as cancer-related death rates have declined; both counties have cancer death rates below the Florida average for each gender.

# The most commonly diagnosed cancer site diagnoses (2008-2012) in Palm Beach County were breast, prostate, and lung.





Source: National Cancer Institute, www.statecancerprofiles.cancer.gov.





Source: National Cancer Institute.

The incidence rates for most cancer sites in Broward and Palm Beach Counties are similar to the state of Florida county average. However, several sites differ by more (or less) than 10% from the Florida county average.



Source: National Cancer Institute.

- Although there are relatively few thyroid cancer cases in Broward and Palm Beach Counties, the incidence rate is more than 20% above the Florida county average.
- Cancer of the stomach, prostate, colon, as well as non-Hodgkin lymphoma are at least 10% above the Florida averages in Broward County.
- Rates in Broward County for oral, skin, lung, kidney, and esophagus are more than 10% below the Florida county average.
- Rates in Palm Beach County for oral, lung, kidney, esophagus, and cervix are mor