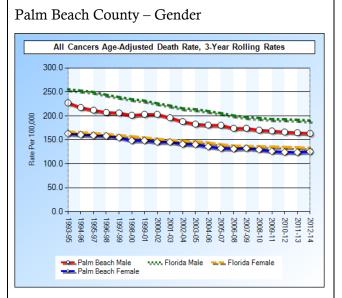

e (and similar tables for other disease states) compare whites to non-whites. Since that demographic data shows that non-whites comprise the large majority of non-white population in Broward and Palm Beach Counties, the aggregated term simplifies the data presentation.

Cancer death rates among non-whites is only slightly higher than the rate for whites in Broward and Palm Beach Counties.





- Cancer death rates in Palm Beach County among non-whites were much higher than for whites until about 2000 when the gap narrowed.
- Broward and Palm Beach County rates are slightly lower than the Florida averages.

The most common cause of death in Palm Beach and Broward Counties is cancer. The mortality rates in each county have declined over the past 20 years, yet disparities by gender exist.





- In Palm Beach County, cancer death rates have declined about 20% since 1993/1995, and the cancer rate gap between men and women has slightly narrowed.
- Rates have declined only slightly or plateaued over the past five years.

# Broward County cancer death rates are slightly higher than Palm Beach County though the 20-year trend is similar.

• The same trends are seen in Broward County, as cancer-related death rates have declined; both counties have cancer death rates below the Florida average for each gender.

# The most commonly diagnosed cancer site diagnoses (2008-2012) in Palm Beach County were breast, prostate, and lung.





Source: National Cancer Institute, www.statecancerprofiles.cancer.gov.





Source: National Cancer Institute.

The incidence rates for most cancer sites in