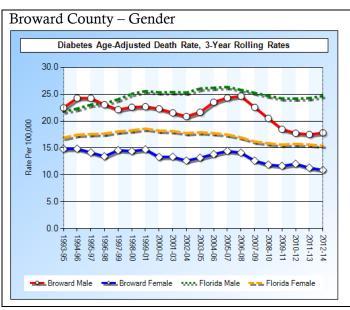

ard County.





- The Palm Beach County rate of deaths due to diabetes among seniors has improved compared to the state of Florida rate.
- Death rates for people 45 to 64 and for seniors have been stable since about 2007/2009.

#### Diabetes death rates among non-whites is much higher than for whites.





- Diabetes deaths among non-whites has decreased by about 40% over the past 20 years in Palm Beach County and Broward County. There has been a smaller, steady decline among whites. Rates for all have been stable for about five years.
- Broward and Palm Beach County rates are slightly lower than the Florida averages.

Diabetes death rates are generally slightly lower in Palm Beach County than in Broward County, but in both counties, diabetes deaths are more common among men than women.





• Diabetes death rates are 60% to 70% higher among men than women in Palm Beach and Broward Counties.

#### Pneumonia and Influenza

Deaths due to influenza and pneumonia in Broward County have been stable since 2006/2008 after a roughly 50% decline in the previous ten years.





- The death rate among people under age 65 is small, but even among them, incidence is low and trends are stable.
- Among people 45 to 64, death rates have increased slightly over the past five years.

Palm Beach County residents are less likely to die from influenza and pneumonia than other Florida residents on average.





- Fewer people (per 100,000) in Palm Beach County die from influenza and pneumonia than in Broward County.
- Death rates among seniors has been stable for approximately ten years.

Regar