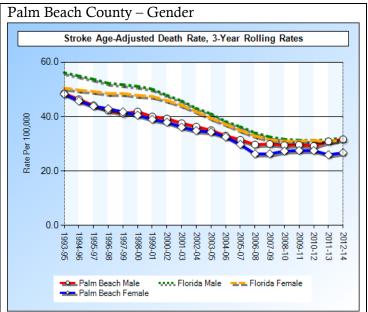

s – down from rates in the 1990s.

#### Palm Beach County



- Since 2006/2008, stroke rates among people age 45 to 64 has increased slightly.
- The rate of deaths from stroke in Palm Beach County has been equal to, or slightly lower than the Florida rate since 2003/2005.

In Palm Beach County and Broward County the incidence of death from stroke is much higher (approximately 50% higher) among non-whites compared to whites.





- Rates among residents of Broward County are slightly higher than in Palm Beach County for all races.
- Palm Beach County rates are slightly lower than the Florida averages; Broward County rates are similar to Florida averages.

Since about 2000/2002, stroke rates among Broward County have been higher than the Florida average – reversing a long-standing trend.





• There is very little difference in the rates of deaths due to stroke between men and women.

## **Unintentional Injury**

Unintentional injuries include several diverse categories of causes such as death by drowning, falls, homicide, poisoning (e.g., overdose of medicine), and others. Following the standard charts below, information is presented that provides greater analysis of the most common sub-causes of unintentional injury.

Broward County rates of death due to unintentional injury are historically lower than Florida averages.





- Death rates have declined or been stable for each age group since about 2005/2007.
- Unintentional injury death rates in Florida have steadily increased since 2007/2009 creating a gap with Broward County rates.

Trends of deaths due to unintentional