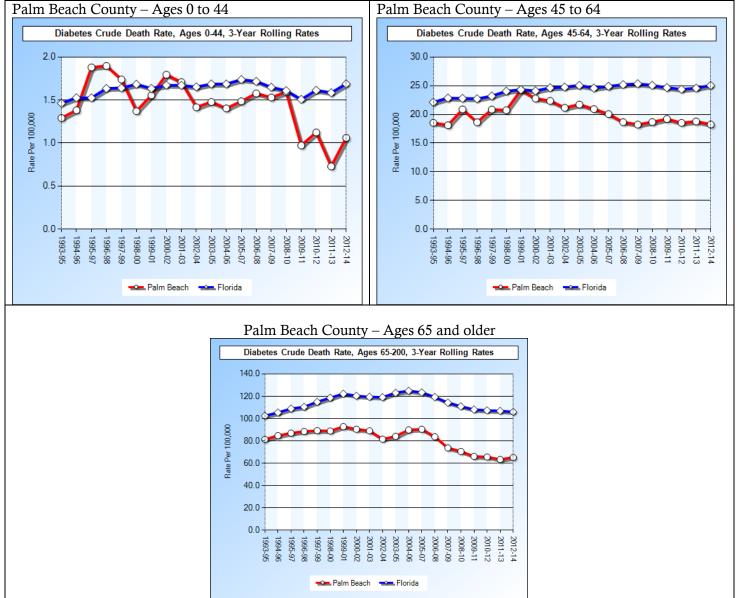

whites and among African Americans and Other Races in both counties, rates are below the Florida averages.

CLRD death rates are better in both counties than in Florida (total), death rates among men are generally higher than women.





• Palm Beach County rates are slightly lower than for Broward Counties.

#### **Diabetes**

As shown in the three charts below, diabetes deaths in Broward County have been fairly stable for people under age 65 but have declined for those over age 65.





- Broward County rates are better than the Florida average.
- Among seniors, diabetes death rates are declining and are better than the Florida state average.

Trends in Palm Beach County are similar to those in Broward County except that diabetes deaths among seniors is lower than in Broward County.





- The Palm Beach County rate of deaths due to diabetes among seniors has improved compared to the state of Florida rate.
- Death rates for people 45 to 64 and for seniors have been stable since about 2007/2009.

#### Diabetes death rates among non-whites is much higher than for whites.





- Diabetes deaths among non-whites has decreased by about 40% over the past 20 years in Palm Beach County and Broward County. There has been a smaller, steady decline among whites. Rates for all have been stable for about five years.
- Broward and Palm Beach County rates are slightly lower than the Florida averages.

Diabetes death rates are generally slightly lower in Palm Beach County than in Broward County, but in both counties, diabetes deaths are more common among men than women.





• Diabetes