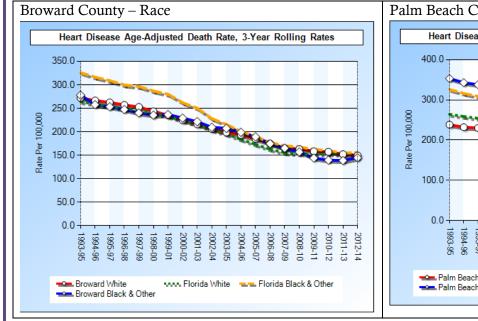

groups in Broward County, county rates have steadily declined and remain 10% to 15% below Florida averages.

Trends in Palm Beach County are similar to those in Broward County except that heart disease deaths among seniors is lower than in Broward County and approximately equal to Florida rates.





• The Palm Beach County rate of deaths due to heart disease among seniors has paralleled the state of Florida rate for more than 20 years – currently, at approximately 1,000 deaths per 100,000 people in the most recent data period (2012/2014).

Palm Beach County heart disease death rates among non-whites is only slightly higher than the rate for whites – a large change compared to the 1993/1995 to 2000/2002 period in which death rates among non-whites were 30% to 40% higher than for whites.





- Heart disease death rates are slightly lower in Palm Beach among all races than in Broward.
- Broward and Palm Beach County rates are slightly lower than the Florida averages.

Heart disease death rates are generally slightly lower in Palm Beach County than in Broward County, but in both areas, heart disease deaths are much more common among men than women.





• Heart disease death rates are 60% to 70% higher among men than women in Palm Beach and Broward Counties.

### Stroke

Incidence of stroke in Broward and in Palm Beach County declined by approximately 50% for people under 65 years of age and by about 20% for seniors from 1993/1995 to 2008/2010. However, rates have stabilized or increased since that time.





- Deaths due to stroke among seniors have declined from approximat