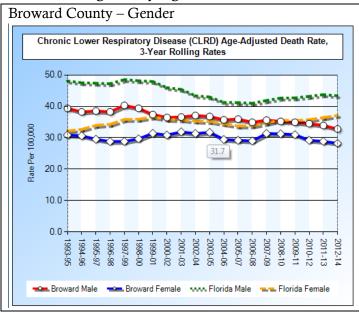

are lower than the Florida averages.





• The Palm Beach County rate of deaths due to CLRD among seniors (and other age groups) has maintained an advantageous gap – less than, but paralleling, the state of Florida rate for 20 years.

In Palm Beach County, CLRD death rates among non-whites is much lower than for whites – in both counties.





- The gap between whites and African Americans and Other Races for CLRD death rate in Palm Beach County has steadily widened since 1997/1999.
- In Broward County, the racial gap has widened to a lesser degree.
- Among whites and among African Americans and Other Races in both counties, rates are below the Florida averages.

CLRD death rates are better in both counties than in Florida (total), death rates among men are generally higher than women.





• Palm Beach County rates are slightly lower than for Broward Counties.

#### **Diabetes**

As shown in the three charts below, diabetes deaths in Broward County have been fairly stable for people under age 65 but have declined for those over age 65.





- Broward County rates are better than the Florida average.
- Among seniors, diabetes death rates are declining and are better than the Florida state average.

Trends in Palm Beach County are similar to those in Broward County except that diabetes deaths among seniors is lower than in Broward County.





- The Palm Beach County rate of deaths due to diabetes among seniors has improved compared to the state of Florida rate.
- Death rates for people 45 to 64 and for seniors have been stable since about 2007/2009.

#### Diabetes death r