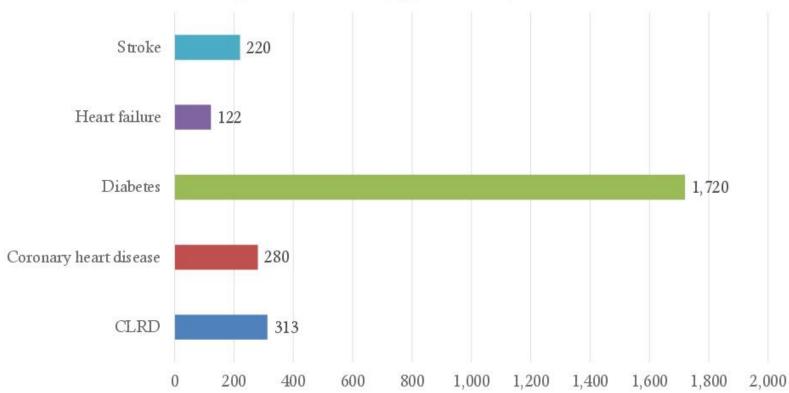

----|--|--|--|
| Palm Beach County, 2014 |            |       |  |  |  |
| Substance               | Admissions |       |  |  |  |
| Alcohol                 |            | 1,926 |  |  |  |
| Opioids (Rx)            |            | 1,225 |  |  |  |
| Marijuana               |            | 1,105 |  |  |  |
| Heroin                  |            | 571   |  |  |  |
| Cocaine                 |            | 295   |  |  |  |
| Benzos                  |            | 143   |  |  |  |
| MDMA                    |            | 80    |  |  |  |
| Methamphetamines        |            | 12    |  |  |  |
| Other                   |            | 421   |  |  |  |



#### Alcohol-suspected Vehicle Incidents Per 100,000 Population Palm Beach County





# Identified Need to Better Manage Chronic Diseases







crescendo

# Diabetes Death Rate Trends by Gender Palm Beach County





# Preventable Hospitalizations Discharge Rate per 1,000 Medicare Fee-for-service Enrollees for Ambulatory Care Sensitive Conditions





### Mental Health Indicator

Older males' risk of suicide shows an increasing trend.





# Secondary Research Summary

### **Cancer care opportunities**

- Service area rates better than the Florida average with some exceptions
  - Thyroid and Non-Hodgkin Lymphoma, NHL (Palm Beach County)
  - Thyroid, stomach, prostate, NHL, and liver (Broward)

### Care coordination

- Chronic disease mortality rates among males are often high
- ▶ High rates: diabetes (11%), high cholesterol (34%), or hypertension (38%).

### Wrap-around care - Medical and Behavioral

- Unintentional poisoning (d