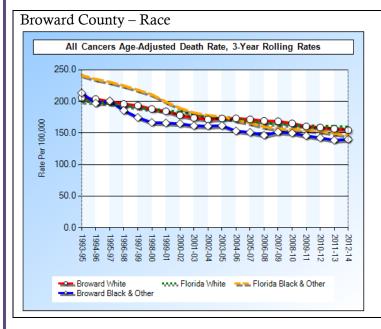

in Palm Beach County are similar to those in Broward County except that cancer deaths among people 45 to 64 and among seniors is lower than in Broward County.





• The Palm Beach County rate of deaths due to cancer among seniors has paralleled the state of Florida rate for more than 20 years – currently about 820 deaths per 100,000 people in the most recent data period (2012/2014).

The following table (and similar tables for other disease states) compare whites to non-whites. Since that demographic data shows that non-whites comprise the large majority of non-white population in Broward and Palm Beach Counties, the aggregated term simplifies the data presentation.

Cancer death rates among non-whites is only slightly higher than the rate for whites in Broward and Palm Beach Counties.





- Cancer death rates in Palm Beach County among non-whites were much higher than for whites until about 2000 when the gap narrowed.
- Broward and Palm Beach County rates are slightly lower than the Florida averages.

The most common cause of death in Palm Beach and Broward Counties is cancer. The mortality rates in each county have declined over the past 20 years, yet disparities by gender exist.





- In Palm Beach County, cancer death rates have declined about 20% since 1993/1995, and the cancer rate gap between men and women has slightly narrowed.
- Rates have declined only slightly or plateaued over the past five years.

# Broward County cancer death rates are slightly higher than Palm Beach County though the 20-year trend is similar.

• The same trends are seen in Broward County,