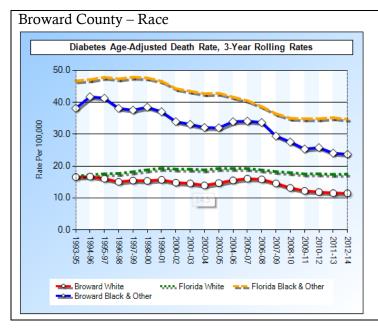

or Broward Counties.

#### **Diabetes**

As shown in the three charts below, diabetes deaths in Broward County have been fairly stable for people under age 65 but have declined for those over age 65.





- Broward County rates are better than the Florida average.
- Among seniors, diabetes death rates are declining and are better than the Florida state average.

Trends in Palm Beach County are similar to those in Broward County except that diabetes deaths among seniors is lower than in Broward County.





- The Palm Beach County rate of deaths due to diabetes among seniors has improved compared to the state of Florida rate.
- Death rates for people 45 to 64 and for seniors have been stable since about 2007/2009.

#### Diabetes death rates among non-whites is much higher than for whites.





- Diabetes deaths among non-whites has decreased by about 40% over the past 20 years in Palm Beach County and Broward County. There has been a smaller, steady decline among whites. Rates for all have been stable for about five years.
- Broward and Palm Beach County rates are slightly lower than the Florida averages.

Diabetes death rates are generally slightly lower in Palm Beach County than in Broward County, but in both counties, diabetes deaths are more common among men than women.





• Diabetes death rates are 60% to 70% higher among men than women in Palm Beach and Broward Counties.

#### Pneumonia and Influenza

Deaths due to influenza and pneumonia in Broward County have been stable since 2006/2008 after a roughly 50% decline in the previous ten years.





- The death rate am