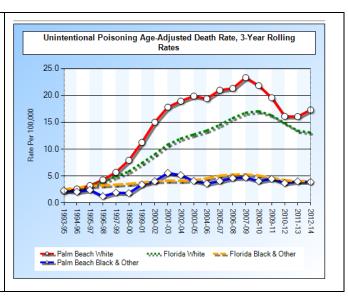

| 9.3          | 9.2  | 9.8  |  |  |
| Falls                                                                            | 2.5                                   | 5.5          | 5.2  | 7.1  |  |  |
| Homicide                                                                         | 7.2                                   | 19.0         | 2.7  | 3.9  |  |  |
| Other Injuries                                                                   | 6.6                                   | 8.3          | 7.4  | 6.7  |  |  |

• Among non-whites, unintentional injury death rates are higher in Palm Beach County than in Broward for all sub-categories except motor vehicle accidents.

Unintentional poisoning death rates are far higher for whites than others in Broward and Palm Beach Counties.





- Death rates among whites rose sharply in both counties between the mid-1990's and about 2007/2009 decreasing somewhat since then but remaining much higher than for African Americans (which have remained stable).
- Poisoning deaths are much more common among people 45 to 64 than seniors (about 20 per 100,000 population compared to about four or fewer per 100,000 population, respectively, in both counties).

#### Chronic lower respiratory disease

Chronic lower respiratory disease (CLRD) kills few people under age 45 and modest numbers between ages 45 and 64. However, it is a leading cause of death for seniors – causing the death of nearly as many people as stroke. This category includes chronic obstructive pulmonary disease (COPD).





- Unlike most major disease categories, CLRD death