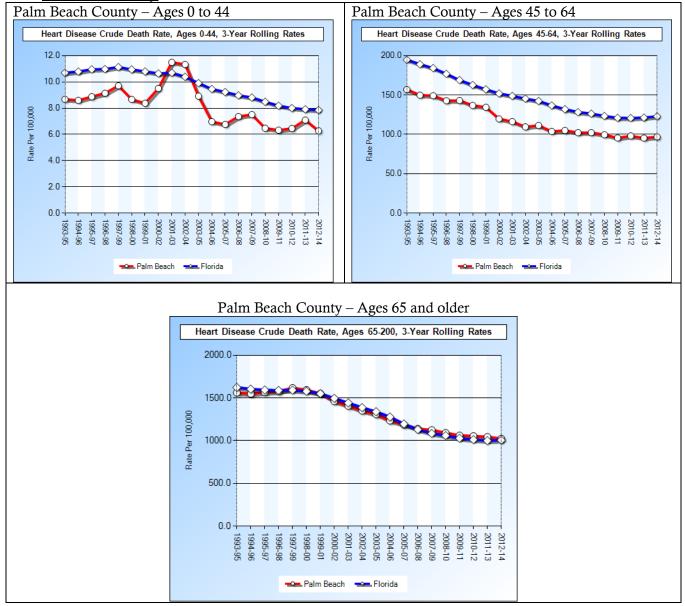

**Heart Disease**

As shown in the three charts below, heart disease deaths in Broward County have declined in each age group by 30% to 40% from 1993/1993 to 2012/2014. Among all but those over age 65, Broward County rates are better than the Florida average.





- Deaths due to heart disease among seniors have declined from approximately 1,900 per 100,000 people in the mid- to late-1990s to slightly over 1,000 per 100,000 people in the most recent data period (2012/2014).
- Among younger age groups in Broward County, county rates have steadily declined and remain 10% to 15% below Florida averages.

Trends in Palm Beach County are similar to those in Broward County except that heart disease deaths among seniors is lower than in Broward County and approximately equal to Florida rates.





• The Palm Beach County rate of deaths due to heart disease among seniors has paralleled the state of Florida rate for more than 20 years – currently, at approximately 1,000 deaths per 100,000 people in the most recent data period (2012/2014).

Palm Beach County heart disease death rates among non-whites is only slightly higher than the rate for whites – a large change compared to the 1993/1995 to 2000/2002 period in which death rates among non-whites were 30% to 40% higher than for whites.





- Heart disease death rates are slightly lower in Palm Beach among all races than in Broward.
- Broward and Palm Beach County rates are slightly lower than the Florida averages.

Heart disease death rates are generally slightly lower in Palm Beach County than in Broward County, but in both areas,