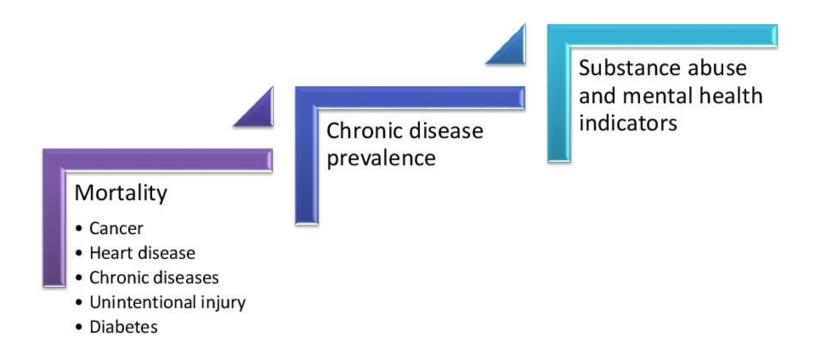

cs                  |                           |                                     |               |                  |  |  |
|-----------------|-------------------------------|---------------------------|-------------------------------------|---------------|------------------|--|--|
| Service<br>Area | Total<br>Population<br>- 2015 | % of<br>Population<br>65+ | # Senior<br>Increase<br>2010 - 2020 | Median<br>Age | Median<br>Income |  |  |
| PSA             | 684,119                       | 28.5%                     | 58,962                              | <b>*</b> 49.0 | \$52,457         |  |  |
| SSA             | 574,716                       | 17.7%                     | 41,775                              | 40.9          | \$50,602         |  |  |



### Secondary Research Profile



### Mortality

Leading Causes of Death per 100,000 Population, 2014



#### Cancer Data

#### Cancer Death Rate Trends Palm Beach County



## Palm Beach County - Cancer Diagnoses, 2008-2012, by Site (All Sites = 5,794)



Cancer Incidence per 100,000 People by Cancer Site (Sites With Deviation +/-10% to the Florida County, Median)



#### Cardiovascular Disease Data





#### Cardiovascular Deaths Trends by Gender Palm Beach County



### Unintentional Injury Data





### Unintentional Injury Details

Unintentional Injury Death Rate Causes Palm Beach County, 2014



"Others" includes auto accidents, assaults, fires, and additional unintended harm.

#### Unintentional Poisoning\*\* Death Trends by Gender and Age Group Palm Beach County



\*\* Unintentional Poisoning Death includes drug