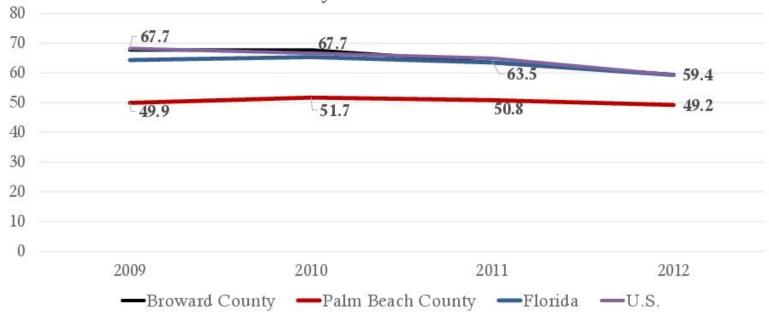

|            | 1,225 |  |  |  |
| Marijuana               |            | 1,105 |  |  |  |
| Heroin                  |            | 571   |  |  |  |
| Cocaine                 |            | 295   |  |  |  |
| Benzos                  |            | 143   |  |  |  |
| MDMA                    |            | 80    |  |  |  |
| Methamphetamines        |            | 12    |  |  |  |
| Other                   |            | 421   |  |  |  |



#### Alcohol-suspected Vehicle Incidents Per 100,000 Population Palm Beach County





# Identified Need to Better Manage Chronic Diseases







crescendo

# Diabetes Death Rate Trends by Gender Palm Beach County





# Preventable Hospitalizations Discharge Rate per 1,000 Medicare Fee-for-service Enrollees for Ambulatory Care Sensitive Conditions





### Mental Health Indicator

Older males' risk of suicide shows an increasing trend.





# Secondary Research Summary

### **Cancer care opportunities**

- Service area rates better than the Florida average with some exceptions
  - Thyroid and Non-Hodgkin Lymphoma, NHL (Palm Beach County)
  - Thyroid, stomach, prostate, NHL, and liver (Broward)

### Care coordination

- Chronic disease mortality rates among males are often high
- ▶ High rates: diabetes (11%), high cholesterol (34%), or hypertension (38%).

### Wrap-around care - Medical and Behavioral

- Unintentional poisoning (drug overdose) rates increasing
- ▶ Suicide rates among males (especially ages 65 +) are increasing.

crescendo

## Community Survey

### Built off of insights from the Leadership Group

- N = 300, telephone s