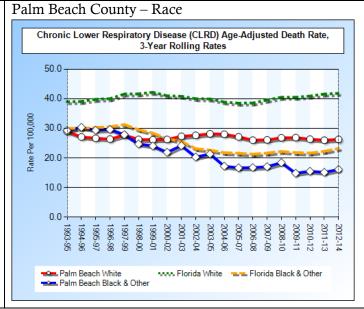

. However, it is a leading cause of death for seniors – causing the death of nearly as many people as stroke. This category includes chronic obstructive pulmonary disease (COPD).





- Unlike most major disease categories, CLRD death rates have been stable in Florida and Broward County for 20 years.
- Broward County rates are lower than the Florida averages.

Trends in Palm Beach County are similar to those in Broward County in that CLRD death rates are lower than the Florida averages.





• The Palm Beach County rate of deaths due to CLRD among seniors (and other age groups) has maintained an advantageous gap – less than, but paralleling, the state of Florida rate for 20 years.

In Palm Beach County, CLRD death rates among non-whites is much lower than for whites – in both counties.





- The gap between whites and African Americans and Other Races for CLRD death rate in Palm Beach County has steadily widened since 1997/1999.
- In Broward County, the racial gap has widened to a lesser degree.
- Among whites and among African Americans and Other Races in both counties, rates are below the Florida averages.

CLRD death rates are better in both counties than in Florida (total), death rates among men are generally higher than women.





• Palm Beach County rates are slightly lower than for Broward Counties.

#### **Diabetes**

As shown in the three charts below, diabetes deaths in Broward County have been fairly stable for people under age 65 but have declined for those over age 65.





- Broward County rates are better than the Florida average.
- Among seniors, diabetes