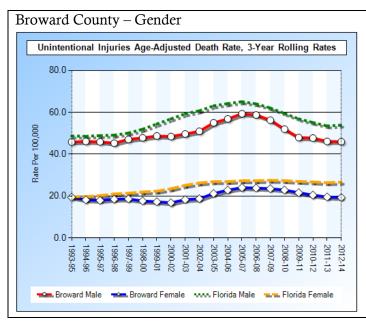

ng seniors is largely due to increase in deaths due to falls (more than doubled over 20 years). Deaths due to unintentional poisoning increased from 1993/1995, but have been stable for ten years. Deaths due to homicide and due to motor vehicle crashes (i.e., the remaining two of the four leading sub-causes of death due to unintentional injury) have decreased over the same time period. See tables on page 39.

Among non-whites, deaths due to unintentional injury rates are more than 50% lower than for whites – Broward and Palm Beach Counties.





- Unintentional injury death rates are about equal in Palm Beach and Broward Counties.
- Broward and Palm Beach County rates are about equal to the Florida averages.

Males are more than twice as likely as females to die from unintentional injury.





• Unintentional injury death rates are similar in Palm Beach and Broward Counties based on gender.

Given that "Unintentional injuries" includes several, dissimilar sub-categories, the following tables and notes identify trends and observations for the four most common sub-categories – poisoning, motor vehicle accidents, falls, and homicide.

## The death rate for seniors due to unintentional injury is higher in Palm Beach County than Broward (85.5 per 100,000 for Palm Beach compared to 73.9 for Broward).





|                        | Age under 45 |            | Age 45 to 64 |            | Age 65 and older |            |
|------------------------|--------------|------------|--------------|------------|------------------|------------|
|                        | Broward      | Palm Bea