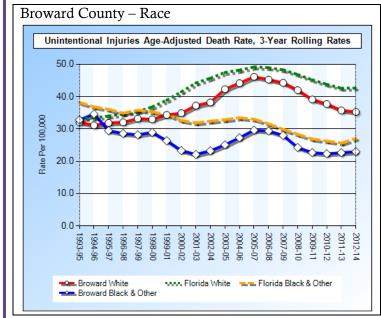

y and steadily increased over the past 20 years.





• The Palm Beach County rate of deaths due to unintentional injury among people under age 65 has declined or been stable since about 2002/2004.

The increase in deaths due to unintentional injury among seniors is largely due to increase in deaths due to falls (more than doubled over 20 years). Deaths due to unintentional poisoning increased from 1993/1995, but have been stable for ten years. Deaths due to homicide and due to motor vehicle crashes (i.e., the remaining two of the four leading sub-causes of death due to unintentional injury) have decreased over the same time period. See tables on page 39.

Among non-whites, deaths due to unintentional injury rates are more than 50% lower than for whites – Broward and Palm Beach Counties.





- Unintentional injury death rates are about equal in Palm Beach and Broward Counties.
- Broward and Palm Beach County rates are about equal to the Florida averages.

Males are more than twice as likely as females to die from unintentional injury.





• Unintentional injury death rates are similar in Palm Beach and Broward Counties based on gender.

Given that "Unintentional injuries" includes several, dissimilar sub-categories, the following tables and notes identify trends and observations for the four most common sub-categories – poisoning, motor vehicle accidents, falls, and homicide.

## The death rate for seniors due to unintentional injury is higher in Palm Beach County than Broward (85.5 per 100,000 for Palm Beach compared to 73.9 for Broward).





|                        |