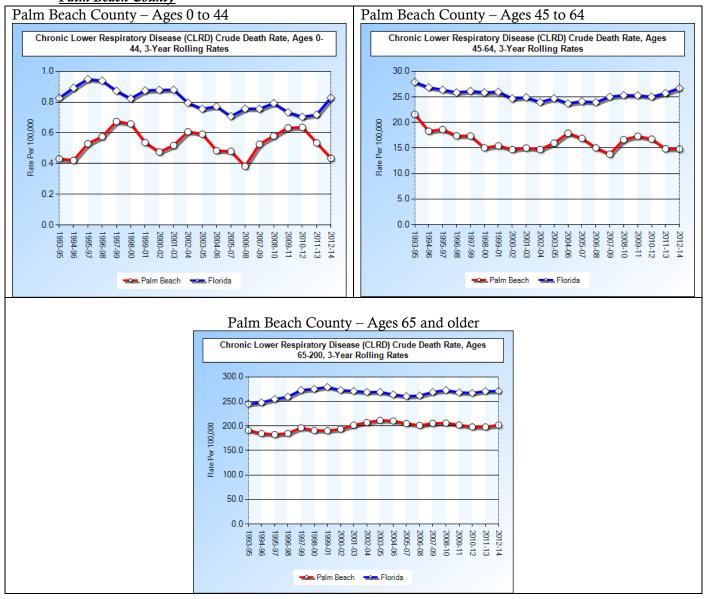

people 45 to 64 than seniors (about 20 per 100,000 population compared to about four or fewer per 100,000 population, respectively, in both counties).

#### Chronic lower respiratory disease

Chronic lower respiratory disease (CLRD) kills few people under age 45 and modest numbers between ages 45 and 64. However, it is a leading cause of death for seniors – causing the death of nearly as many people as stroke. This category includes chronic obstructive pulmonary disease (COPD).





- Unlike most major disease categories, CLRD death rates have been stable in Florida and Broward County for 20 years.
- Broward County rates are lower than the Florida averages.

Trends in Palm Beach County are similar to those in Broward County in that CLRD death rates are lower than the Florida averages.





• The Palm Beach County rate of deaths due to CLRD among seniors (and other age groups) has maintained an advantageous gap – less than, but paralleling, the state of Florida rate for 20 years.

In Palm Beach County, CLRD death rates among non-whites is much lower than for whites – in both counties.





- The gap between whites and African Americans and Other Races for CLRD death rate in Palm Beach County has steadily widened since 1997/1999.
- In Broward County, the racial gap has widened to a lesser degree.
- Among whites and among African Americans and Other Races in both counties, rates are below the Florida averages.

CLRD death rates are better in both counties than in Florida (total), death rates among men are generally higher than women.





• Palm Beach County rates are slightl