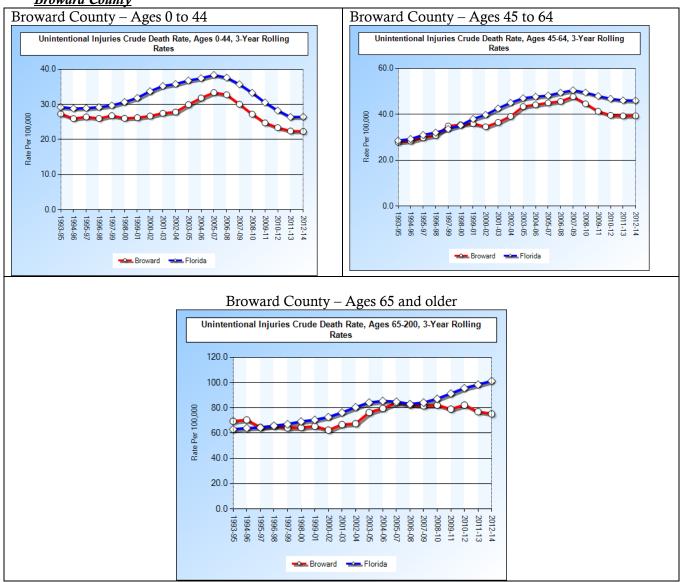

ch County rates are slightly lower than the Florida averages; Broward County rates are similar to Florida averages.

Since about 2000/2002, stroke rates among Broward County have been higher than the Florida average – reversing a long-standing trend.





• There is very little difference in the rates of deaths due to stroke between men and women.

## **Unintentional Injury**

Unintentional injuries include several diverse categories of causes such as death by drowning, falls, homicide, poisoning (e.g., overdose of medicine), and others. Following the standard charts below, information is presented that provides greater analysis of the most common sub-causes of unintentional injury.

Broward County rates of death due to unintentional injury are historically lower than Florida averages.





- Death rates have declined or been stable for each age group since about 2005/2007.
- Unintentional injury death rates in Florida have steadily increased since 2007/2009 creating a gap with Broward County rates.

Trends of deaths due to unintentional injury in Palm Beach County among seniors have slowly and steadily increased over the past 20 years.





• The Palm Beach County rate of deaths due to unintentional injury among people under age 65 has declined or been stable since about 2002/2004.

The increase in deaths due to unintentional injury among seniors is largely due to increase in deaths due to falls (more than doubled over 20 years). Deaths due to unintentional poisoning increased from 1993/1995, but have been stable for ten years. Deaths due to homicide and due to motor vehic