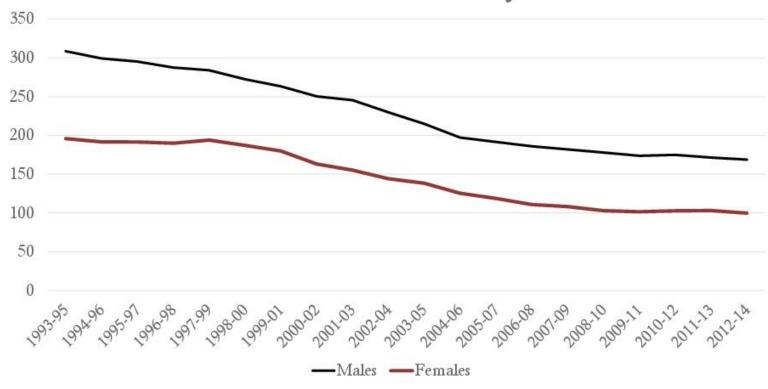

|  |
| PSA             | 684,119                       | 28.5%                     | 58,962                              | <b>*</b> 49.0 | \$52,457         |  |  |
| SSA             | 574,716                       | 17.7%                     | 41,775                              | 40.9          | \$50,602         |  |  |



### Secondary Research Profile



### Mortality

Leading Causes of Death per 100,000 Population, 2014



#### Cancer Data

#### Cancer Death Rate Trends Palm Beach County



## Palm Beach County - Cancer Diagnoses, 2008-2012, by Site (All Sites = 5,794)



Cancer Incidence per 100,000 People by Cancer Site (Sites With Deviation +/-10% to the Florida County, Median)



#### Cardiovascular Disease Data





#### Cardiovascular Deaths Trends by Gender Palm Beach County



### Unintentional Injury Data





### Unintentional Injury Details

Unintentional Injury Death Rate Causes Palm Beach County, 2014



"Others" includes auto accidents, assaults, fires, and additional unintended harm.

#### Unintentional Poisoning\*\* Death Trends by Gender and Age Group Palm Beach County



\*\* Unintentional Poisoning Death includes drug abuse overdoses

#### Substance Abuse Indicator

Leading causes of substance abuse-related hospital admissions in Palm Beach County include alcohol, opioids, marijuana, and heroin.

| Treatment Admissions in |            |       |  |  |  |
|-------------------------|------------|-------|--|--|--|
| Palm Beach County, 2014 |            |       |  |  |  |
| Substance               | Admissions |       |  |  |  |
| Alcohol