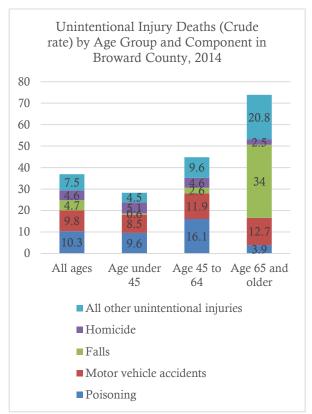

ward and Palm Beach Counties.





- Unintentional injury death rates are about equal in Palm Beach and Broward Counties.
- Broward and Palm Beach County rates are about equal to the Florida averages.

Males are more than twice as likely as females to die from unintentional injury.





• Unintentional injury death rates are similar in Palm Beach and Broward Counties based on gender.

Given that "Unintentional injuries" includes several, dissimilar sub-categories, the following tables and notes identify trends and observations for the four most common sub-categories – poisoning, motor vehicle accidents, falls, and homicide.

## The death rate for seniors due to unintentional injury is higher in Palm Beach County than Broward (85.5 per 100,000 for Palm Beach compared to 73.9 for Broward).





|                        | Age under 45 |            | Age 45 to 64 |            | Age 65 and older |            |
|------------------------|--------------|------------|--------------|------------|------------------|------------|
|                        | Broward      | Palm Beach | Broward      | Palm Beach | Broward          | Palm Beach |
| Unintentional Injury   | 28.3         | 43.6       | 44.8         | 44.1       | 73.9             | 85.5       |
| Poisoning              | 9.6          | 16.5       | 16.1         | 19.6       | 3.9              | 1.0        |
| Motor Vehicle Accident | 8.5          | 9.3        | 11.9         | 10.7       | 12.7             | 12.5       |
| Falls                  | 0.6          | 0.6        | 2.6          | 4.4        | 34.0             | 51.9