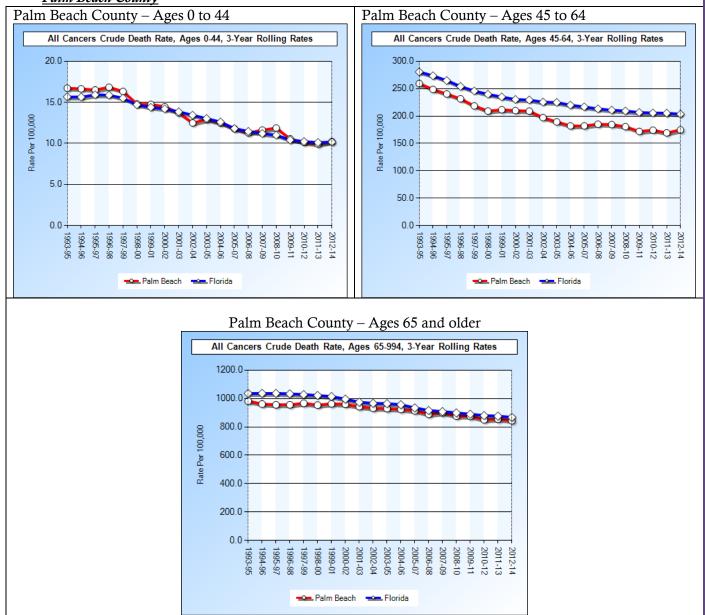

where heart disease is the most common cause. The plateauing of the cancer-related death rates is seen in all age groups (as well as by race and gender). For example, the crude death rate for cancer in Broward County for people under 45 years old has declined about 30% since the mid-1990's and currently is stable at about 10 deaths per 100,000 population.





- Among other age groups over 45 and older, cancer death rates have steadily declined 20% to 30% over the past 20 years.
- Among seniors, cancer death rate trends are approximately equal to the Florida statewide trend.

Trends (steady incidence decline since the mid-1990s) in Palm Beach County are similar to those in Broward County except that cancer deaths among people 45 to 64 and among seniors is lower than in Broward County.





• The Palm Beach County rate of deaths due to cancer among seniors has paralleled the state of Florida rate for more than 20 years – currently about 820 deaths per 100,000 people in the most recent data period (2012/2014).

The following table (and similar tables for other disease states) compare whites to non-whites. Since that demographic data shows that non-whites comprise the large majority of non-white population in Broward and Palm Beach Counties, the aggregated term simplifies the data presentation.

Cancer death rates among non-whites is only slightly higher than the rate for whites in Broward and Palm Beach Counties.





- Cancer death rates in Palm Beach County among non-whites were much higher than for whites until about 2000 when the gap narrowed.
- Broward and Palm Beach Co