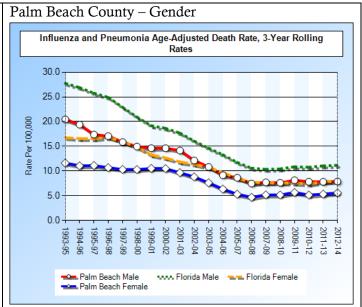

64, death rates have increased slightly over the past five years.

Palm Beach County residents are less likely to die from influenza and pneumonia than other Florida residents on average.





- Fewer people (per 100,000) in Palm Beach County die from influenza and pneumonia than in Broward County.
- Death rates among seniors has been stable for approximately ten years.

Regarding death from influenza and pneumonia there is little variation between races in either county.



- Heart disease death rates are lower in Palm Beach County among all races than in Broward County.
- Broward and Palm Beach County rates are slightly lower than the Florida averages.

In both counties, men are more likely to die from influenza and pneumonia than women, as rates for men are approximately 30% higher.





• Overall, rates for men and for women are slightly lower in Palm Beach County.

#### Chronic Disease Incidence

The CDC states that chronic diseases are the most common and costly of all health problems, but they are also the most preventable. Hundreds of thousands of people in Palm Beach and Broward Counties are afflicted with chronic diseases such as diabetes, asthma or other conditions that often precipitate serious health events such as high cholesterol, hypertension, and obesity.

Incidence rates for Broward and Palm Beach Counties are below the U.S. average for body weight measures (overweight and obesity), but similar to the U.S. average on most others. In addition to the mortality material presented in the prior section, the chronic disease data below illustrates the prevalence