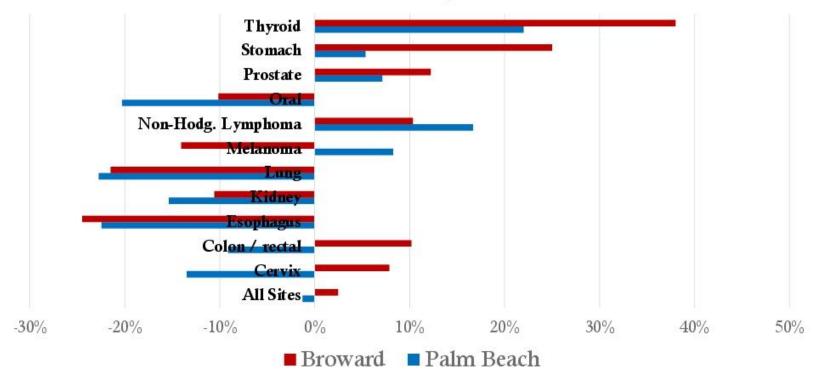

| % of<br>Population<br>65+ | # Senior<br>Increase<br>2010 - 2020 | Median<br>Age | Median<br>Income |  |  |
| PSA             | 684,119                       | 28.5%                     | 58,962                              | <b>*</b> 49.0 | \$52,457         |  |  |
| SSA             | 574,716                       | 17.7%                     | 41,775                              | 40.9          | \$50,602         |  |  |



### Secondary Research Profile



### Mortality

Leading Causes of Death per 100,000 Population, 2014



#### Cancer Data

#### Cancer Death Rate Trends Palm Beach County



## Palm Beach County - Cancer Diagnoses, 2008-2012, by Site (All Sites = 5,794)



Cancer Incidence per 100,000 People by Cancer Site (Sites With Deviation +/-10% to the Florida County, Median)



#### Cardiovascular Disease Data





#### Cardiovascular Deaths Trends by Gender Palm Beach County



### Unintentional Injury Data





### Unintentional Injury Details

Unintentional Injury Death Rate Causes Palm Beach County, 2014



"Others" includes auto accidents, assaults, fires, and additional unintended harm.

#### Unintentional Poisoning\*\* Death Trends by Gender and Age Group Palm Beach County



\*\* Unintentional Poisoning Death includes drug abuse overdoses

#### Substance Abuse Indicator

Leading causes of substance abuse-related hospital admissions in Palm Beach County include alcohol, opioids, marijuana, and heroin.

| Treatment Admissions in |            |       |  |  |  |
|-------------------------|------------|-------|--|--|--|
| Palm Beach County, 2014 |