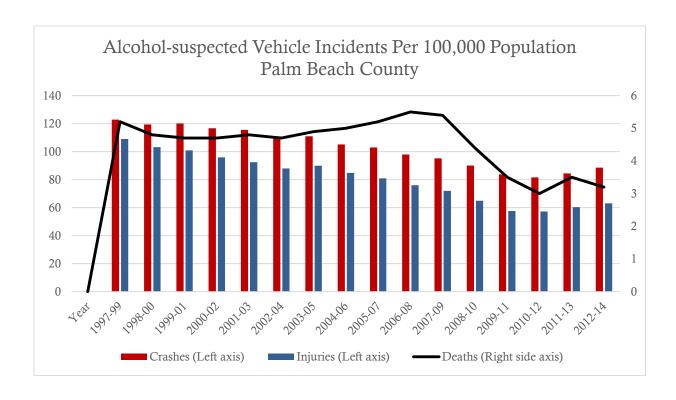

| 15%                                                                            | 80%                                                                             | 43%                                                                              |  |  |  |
| Palm Beach           | 1,397,710           | 10.6                                                                     | 6%                                                                             | 79%                                                                             | 33%                                                                              |  |  |  |

Source: County Health Rankings, 2015; www.countyhealthrankings.org.

#### Alcohol-suspected Vehicle Accidents



<sup>&</sup>lt;sup>32</sup> The transportation choices that communities and individuals make have important impacts on health through active living, air quality, and traffic crashes. The choices for commuting to work can include walking, biking, taking public transit, or carpooling, the most damaging to the health of communities is individuals commuting alone.

<sup>&</sup>lt;sup>33</sup> A 2012 study in the American Journal of Preventive Medicine found that the farther people commute by vehicle, the higher their blood pressure and body mass index. Also, the farther they commute, the less physical activity the individual participated in.

| Appendix D: Leadership Group Presentations |     |
|--------------------------------------------|-----|
|