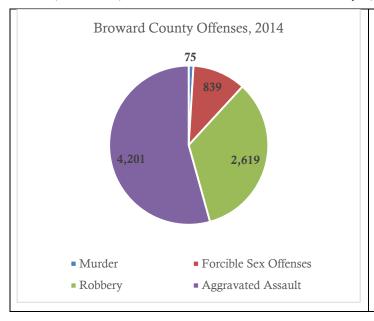

out-us/cjis/ucr/crime-in-the-u.s/2013/crime-in-the-u.s.-2013/violent-crime-violent-crime-topic-page/violentcrimemain\_final">https://www.fbi.gov/about-us/cjis/ucr/crime-in-the-u.s/2013/crime-in-the-u.s.-2013/violent-crime-violent-crime-topic-page/violentcrimemain\_final</a>, 2013.

<sup>&</sup>lt;sup>22</sup> 2014 Population estimate, <a href="http://quickfacts.census.gov/qfd/states/12/12011.html">http://quickfacts.census.gov/qfd/states/12/12011.html</a>

<sup>&</sup>lt;sup>23</sup> 2014 Population estimate, <a href="http://quickfacts.census.gov/qfd/states/12/12099.html">http://quickfacts.census.gov/qfd/states/12/12099.html</a>

In 2014, there were more than 14,000 violent crimes in Broward and Palm Beach Counties (combined). There were 153 murders and nearly 1,500 forcible sex offenses.





- In Broward County, the majority of violent crime (62%, N=4,201) was aggravated assault. Robbery accounted for 27% of violent crimes (N=2,619).
- Similarly, in Palm Beach County, the majority were aggravated assault (54%, N=3,889).

#### Suicide

Suicide rates often reflect the mental health of a community. Suicide rates for males age 45 and older have increased over the past 20 years – with rates among males 65 and older spiking since 2009.



Source: FloridaCharts.com.

- Suicide rates among women ages 45 to 64 have increased about 50% over the last ten years. Rates for women of other ages has been relatively stable.
- Suicide rates for men in each age group are two to three times higher than for women.
- Rates for men ages 45 to 64 and ages 65 and older increased about 40% since 19