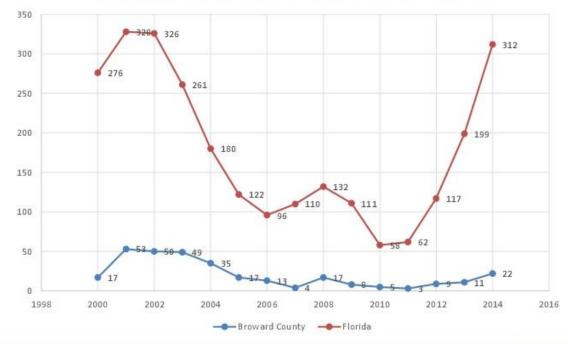

| 1,926 |  |  |  |
| Opioids (Rx)                                    | 1,225 |  |  |  |
| Marijuana                                       | 1,105 |  |  |  |
| Heroin                                          | 571   |  |  |  |
| Cocaine                                         | 295   |  |  |  |
| Benzos                                          | 143   |  |  |  |
| MDMA                                            | 80    |  |  |  |
| Methamphetamines                                | 12    |  |  |  |
| Other                                           | 421   |  |  |  |



### National Trends for Heroin Deaths by Age

National trends show increasing trends for <u>all</u> age

groups.





#### **Local Heroin Deaths Rates**

Heroin deaths rates are increasing – mirroring national trends





#### Senior Services

- Additional 100,000 seniors: 2010 to 2020
- What are the additional opportunities to reach out proactively?
  - Mental health support
  - Wellness
  - Chronic care management
  - Others?



#### Discussion of Other Related Issues

Did we miss anything?









### The "Story" ...

#### Demographics provide a good framework for understanding the area – there are some age related needs that will expand

#### story map



- Lifestyle / access to care is favorable
- Opportunity to be proactive around <u>substance</u>
   <u>abuse</u> (especially heroin)
- Mental health needs exist in all age groups
- ▶ <u>Collaboration and care coordination</u> often mentioned as potential assets to build and deploy

#### **Prioritization Process**

- ▶ The ACA requires needs PRIORITIZ