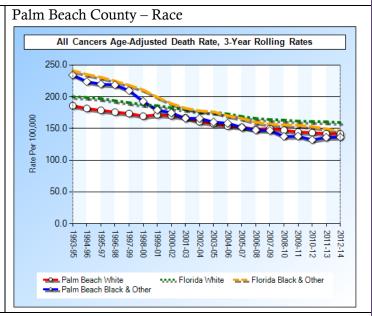

n Palm Beach County are similar to those in Broward County except that cancer deaths among people 45 to 64 and among seniors is lower than in Broward County.





• The Palm Beach County rate of deaths due to cancer among seniors has paralleled the state of Florida rate for more than 20 years – currently about 820 deaths per 100,000 people in the most recent data period (2012/2014).

The following table (and similar tables for other disease states) compare whites to non-whites. Since that demographic data shows that non-whites comprise the large majority of non-white population in Broward and Palm Beach Counties, the aggregated term simplifies the data presentation.

Cancer death rates among non-whites is only slightly higher than the rate for whites in Broward and Palm Beach Counties.





- Cancer death rates in Palm Beach County among non-whites were much higher than for whites until about 2000 when the gap narrowed.
- Broward and Palm Beach County rates are slightly lower than the Florida averages.

The most common cause of death in Palm Beach and Broward Counties is cancer. The mortality rates in each county have declined over the past 20 years, yet disparities by gender exist.





- In Palm Beach County, cancer death rates have declined about 20% since 1993/1995, and the cancer rate gap between men and women has slightly narrowed.
- Rates have declined only slightly or plateaued over the past five years.

# Broward County cancer death rates are slightly higher than Palm Beach County though the 20-year trend is similar.

• The same trends are seen in Broward County, a