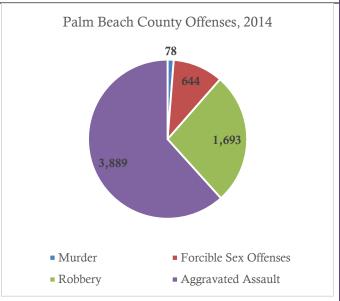

t-us/cjis/ucr/crime-in-the-u.s/2013/crime-in-the-u.s.-2013/violent-crime-violent-crime-topic-page/violentcrimemain\_final">https://www.fbi.gov/about-us/cjis/ucr/crime-in-the-u.s/2013/crime-in-the-u.s.-2013/violent-crime-violent-crime-topic-page/violentcrimemain\_final</a>, 2013.

<sup>&</sup>lt;sup>22</sup> 2014 Population estimate, <a href="http://quickfacts.census.gov/qfd/states/12/12011.html">http://quickfacts.census.gov/qfd/states/12/12011.html</a>

<sup>&</sup>lt;sup>23</sup> 2014 Population estimate, <a href="http://quickfacts.census.gov/qfd/states/12/12099.html">http://quickfacts.census.gov/qfd/states/12/12099.html</a>

In 2014, there were more than 14,000 violent crimes in Broward and Palm Beach Counties (combined). There were 153 murders and nearly 1,500 forcible sex offenses.





- In Broward County, the majority of violent crime (62%, N=4,201) was aggravated assault. Robbery accounted for 27% of violent crimes (N=2,619).
- Similarly, in Palm Beach County, the majority were aggravated assault (54%, N=3,889).

#### Suicide

Suicide rates often reflect the mental health of a community. Suicide rates for males age 45 and older have increased over the past 20 years – with rates among males 65 and older spiking since 2009.



Source: FloridaCharts.com.

- Suicide rates among women ages 45 to 64 have increased about 50% over the last ten years. Rates for women of other ages has been relatively stable.
- Suicide rates for men in each age group are two to three times higher than for women.
- Rates for men ages 45 to 64 and ages 65 and older increased about 40% since 1995