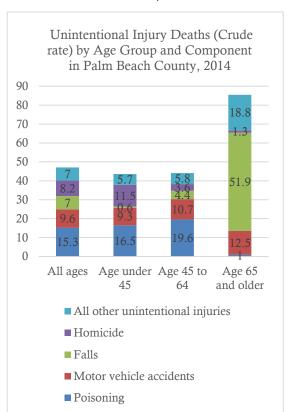

rd and Palm Beach Counties.





- Unintentional injury death rates are about equal in Palm Beach and Broward Counties.
- Broward and Palm Beach County rates are about equal to the Florida averages.

Males are more than twice as likely as females to die from unintentional injury.





• Unintentional injury death rates are similar in Palm Beach and Broward Counties based on gender.

Given that "Unintentional injuries" includes several, dissimilar sub-categories, the following tables and notes identify trends and observations for the four most common sub-categories – poisoning, motor vehicle accidents, falls, and homicide.

## The death rate for seniors due to unintentional injury is higher in Palm Beach County than Broward (85.5 per 100,000 for Palm Beach compared to 73.9 for Broward).





|                        | Age under 45 |            | Age 45 to 64 |            | Age 65 and older |            |
|------------------------|--------------|------------|--------------|------------|------------------|------------|
|                        | Broward      | Palm Beach | Broward      | Palm Beach | Broward          | Palm Beach |
| Unintentional Injury   | 28.3         | 43.6       | 44.8         | 44.1       | 73.9             | 85.5       |
| Poisoning              | 9.6          | 16.5       | 16.1         | 19.6       | 3.9              | 1.0        |
| Motor Vehicle Accident | 8.5          | 9.3        | 11.9         | 10.7       | 12.7             | 12.5       |
| Falls                  | 0.6          | 0.6        | 2.6          | 4.4        | 34.0             | 51.9