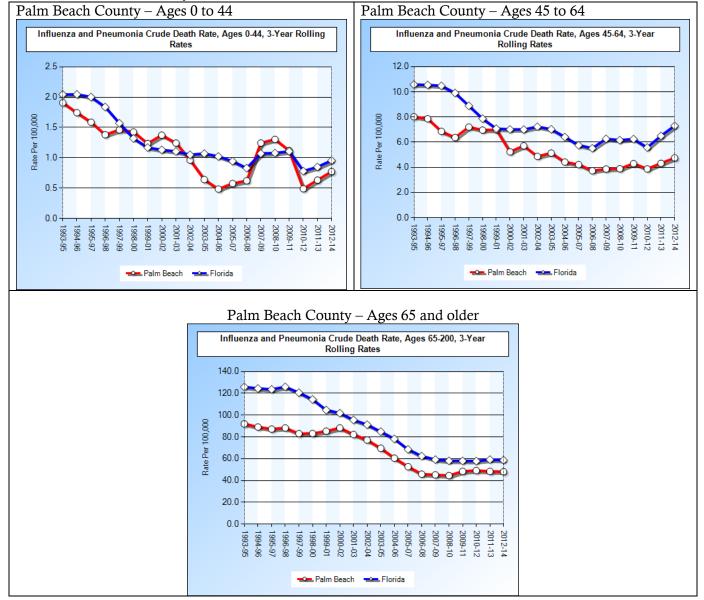

rida averages.

Diabetes death rates are generally slightly lower in Palm Beach County than in Broward County, but in both counties, diabetes deaths are more common among men than women.





• Diabetes death rates are 60% to 70% higher among men than women in Palm Beach and Broward Counties.

#### Pneumonia and Influenza

Deaths due to influenza and pneumonia in Broward County have been stable since 2006/2008 after a roughly 50% decline in the previous ten years.





- The death rate among people under age 65 is small, but even among them, incidence is low and trends are stable.
- Among people 45 to 64, death rates have increased slightly over the past five years.

Palm Beach County residents are less likely to die from influenza and pneumonia than other Florida residents on average.





- Fewer people (per 100,000) in Palm Beach County die from influenza and pneumonia than in Broward County.
- Death rates among seniors has been stable for approximately ten years.

Regarding death from influenza and pneumonia there is little variation between races in either county.



- Heart disease death rates are lower in Palm Beach County among all races than in Broward County.
- Broward and Palm Beach County rates are slightly lower than the Florida averages.

In both counties, men are more likely to die from influenza and pneumonia than women, as rates for men are approximately 30% higher.





• Overall, rates for men and for women are slightly lower in Palm Beach County.

#### Chronic Disease Incidence

The CDC states that chronic diseases are the most common and costly of all h